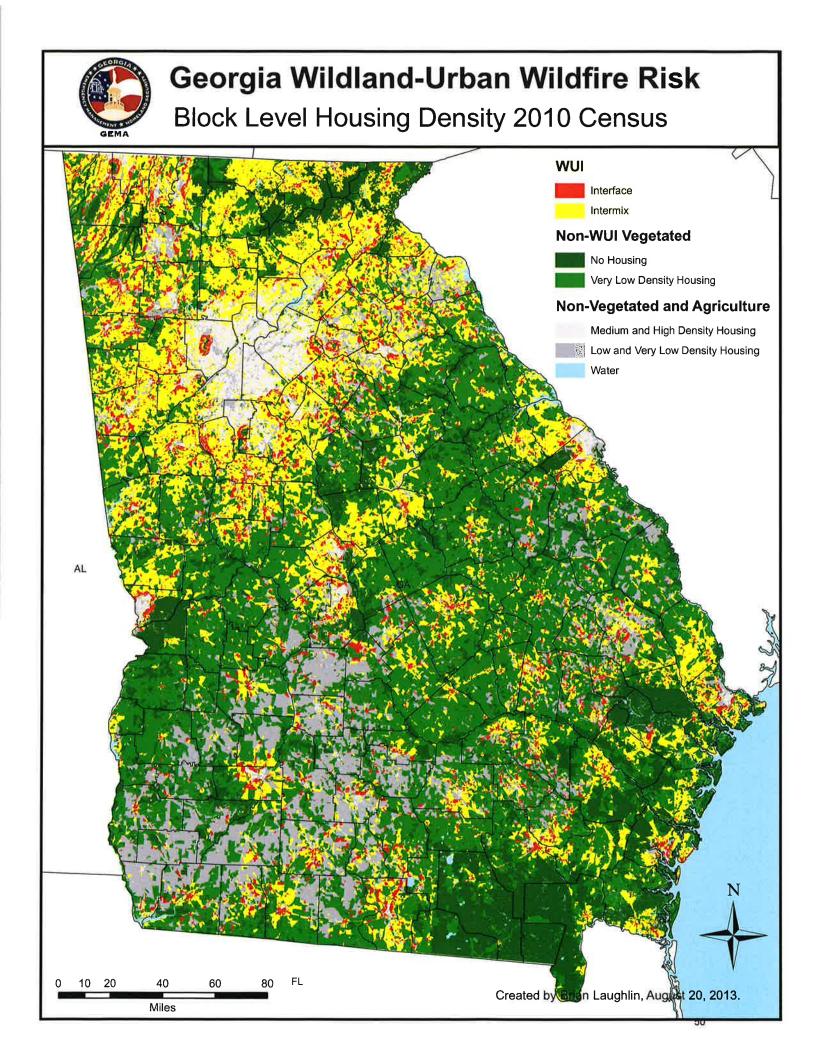

as not intended for use at a detail greater than state-wide analysis, it has been included as the best available data on wildfire risk. The scores are based on the risk value from the original layer. The horizontal positional accuracy is unknown for this layer.







#### **CITIES OF FOLKSTON AND HOMELAND PDM GEMA WILDFIRE HAZARD MAP**

The Wildfire Risk Layer was based on the USDA Forest Service, RMRS Fire Sciences Laboratory "Wildland Fire Risk to Flammable Structures, V 1.0" map. Although this data was not intended for use at a detail greater than state-wide analysis, it has been included as the best available data on wildfire risk. The scores are based on the risk value from the original layer. The horizontal positional accuracy is unknown for this layer.



Hazard - GEMA.wildfire





#### IV. Tornado

A. Tornado Hazard Description - Charlton County is frequently at risk of damage to life, property, and economic losses due to the impacts of Tornadoes. The primary sources of these Tornado events are thunderstorms, hurricanes or tropical storms.

Tornados are a year round threat and often accompany thunderstorms or spawn off of tropical storms or hurricanes that pass in close proximity to the area. Unlike tropical storms, and to some extent even thunderstorms, which tend to blanket a wide area at one time, tornadoes usually affect a smaller area but the damage while concentrated is often more destructive in nature due to the potentially higher wind speeds often seen inside a tornado. The NWS uses the Enhanced Fujita Scale outlined below to categorize tornados.

EF0 – 65