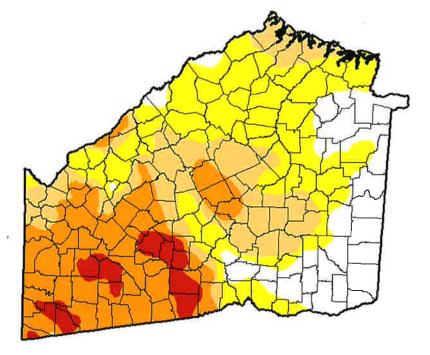

r Year<br>12292015 | 87,36 | 12.64       | 00.0       | 0,00     | 00.0                                 | 0.0   |
| Start of<br>Weter Year<br>927/2016    | 35,37 | 64,63       | 45,84      | 34,50    | 14,67                                | 1,58  |
| <b>One Year Ago</b><br>#/10/2015      | 91.60 | 8.40        | 1.73       | 0,00     | 0,00                                 | 0,00  |
| :                                     |       |             |            |          |                                      |       |





The Drought Monitor focuses on broad-scale conditions. Local conditions may vary. See accompanying text summary for forecast statements.

Author: Deborah Bathke National Drought Miligation Center

Nationai Li ougrit Iviirigariori Cerrier



http://droughtmonitor.unl.edu/

ŝ



# August 30, 2016 (Released Thursday, Sep. 1, 2016) Valid 8 a.m. EDT

|                                       | Droi  | Jaht Co | maitior | ıs (Per                 | Drought Conditions (Percent Area) | ea)  |
|---------------------------------------|-------|---------|---------|-------------------------|-----------------------------------|------|
|                                       | None  | D0-D4   | D1-D4   | D0-D4 D1-D4 D3-D4 D3-D4 | D3-D4                             | D4   |
| Current                               | 18,68 | 81,32   | 49.28   | 28,20                   | 5,27                              | 0.0  |
| Last Week<br>8232016                  | 26.02 | 73,98   | 48,97   | 28,68                   | 5,92                              | 0.0  |
| 3 Months Ago<br>521/2016