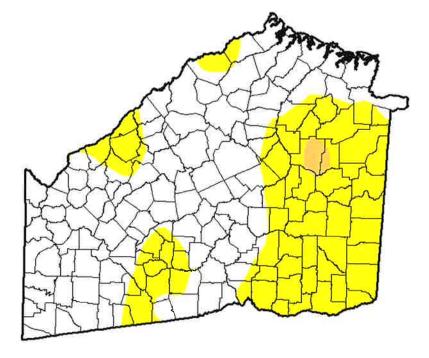

.96  | 0.0   | 0,00 |
| 3 Months Ago<br>8192014                 | 51,67 | 48,33 | 16,47             | 3,21  | 0,0   | 00'0 |
| Start of<br>Calenciar Year<br>1231/2013 | 92.36 | 7.64  | 00'0              | 0,00  | 0.0   | 000  |
| Start of<br>Water Year<br>9302014       | 41,99 | 58,01 | 15,39             | 4,76  | 0,00  | 0,00 |
| <b>One Year Ago</b><br>11/192013        | 47.02 | 52,98 | 0,0               | 0,0   | 0,00  | 00.0 |
|                                         |       |       |                   |       |       |      |

Intensity:



The Drought Monitor focuses on broad-scale conditions. Loc al conditions may vary. See accompanying text summary for forecast statements.

**Author:** Eric Luebehusen U.S. Department of Agriculture



http://droughtmonitor.unl.edu/



Page 1 of 1



# **July 29, 2014** (Released Thursday, Jul. 31, 2014) Valid 8 a.m. EDT

|                                       | Drof   | ight Cc     | Drought Conditions (Percent Area) | ıs (Pen | cent An | ea)  |
|---------------------------------------|--------|-------------|-----------------------------------|---------|---------|------|
|                                       | None   | D0-D4 D1-D4 | D1-D4                             | 107-04  | D3-D4   | D4   |
| Сиптент                               | 61,29  | 38.71       | 1,00                              | 00'0    | 00'0    | 00'0 |
| Last Week<br>722/2014                 | 80.28  | 19.72       | 0.00                              | 0.0     | 0.0     | 0.0  |
| 3 Months Ago<br>4282014               | 96.21  | 3,79        | 0,00