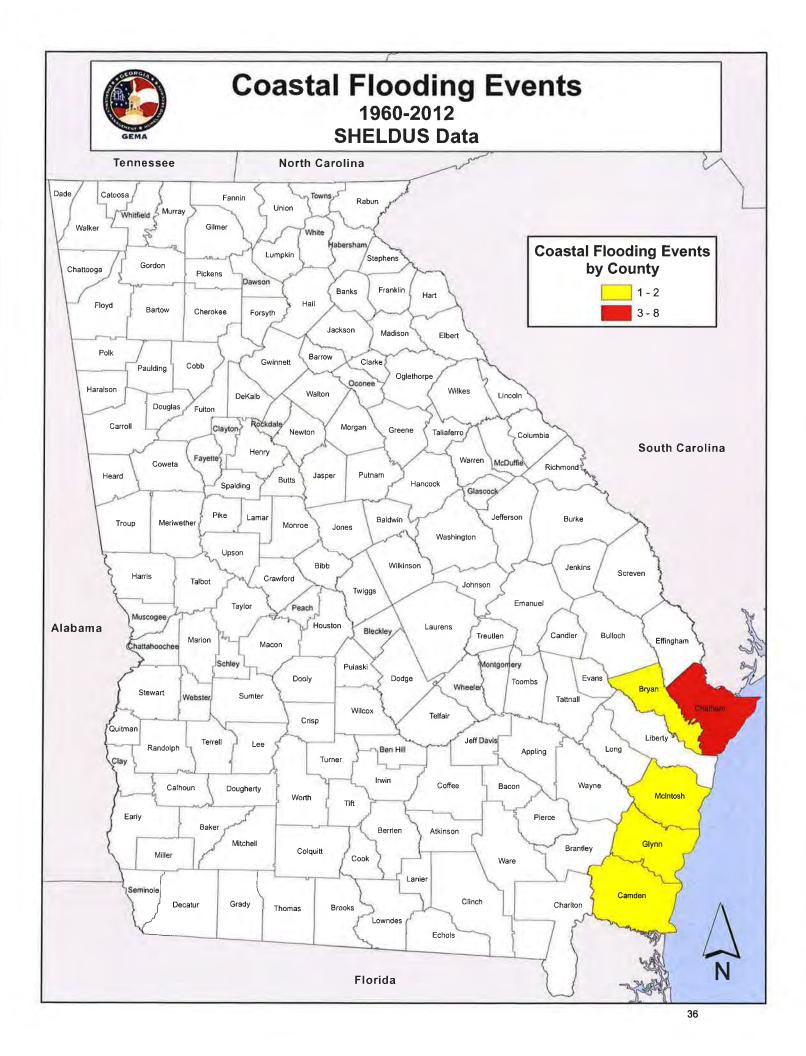

The National Weather Service uses the Saffir-Simpson Hurricane Wind Scale to categorize hurricanes based on their intensity. A chart of the associated wind speeds is listed below. While several factors influence the amount of damage caused by a particular storm, typically, more intense storms tend to inflict a greater amount of damage to the affected areas.

Tropical Storm – 39-73 mph Category 1 Hurricane – 74-95 mph Category 2 Hurricane – 96-110 mph Category 3 Hurricane – 111-130 mph Category 4 Hurricane – 131-155 mph Category 5 Hurricane – greater than 155 mph