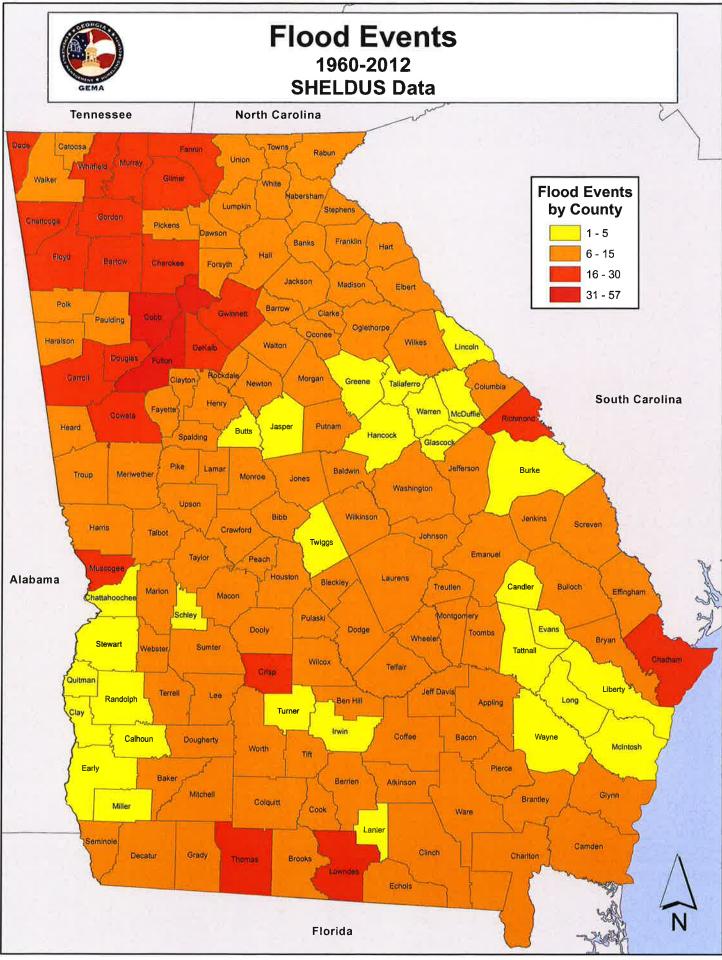

B. Data – Worksheet 3A, GEMA Critical Facility Inventory Report, Maps, Etc.

# GEMA Worksheet #3a Inventory of Assets Jurisdiction: Charlton County (Including Folkston & Homeland) Hazard: Hurricane/Tropical Storm, Tornado, Thunderstorms & Wind, Severe Winter Storms, Hail, Drought, Lightning, Extreme Heat