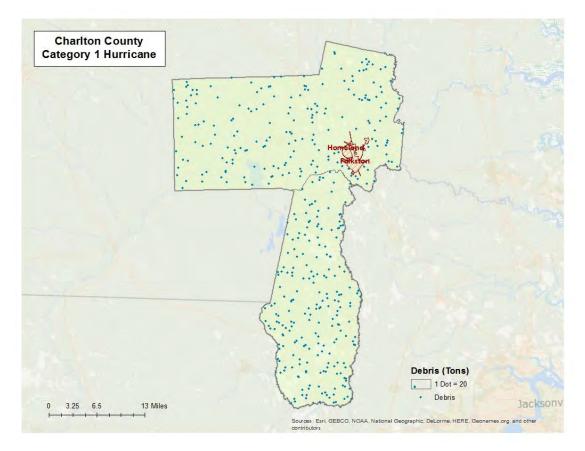

#### I. Hurricane/Tropical Storms

A. Hurricane/Tropical Storms Description - Charlton County is frequently at risk of damage to life, property, and economic losses due to the impacts of Hurricanes/Tropical Storms.

The National Weather Service uses the Saffir-Simpson Hurricane Wind Scale to categorize hurricanes based on their intensity. A chart of the associated wind speeds is listed below. While several factors influence the amount of damage caused by a particular storm, typically, more intense storms tend to inflict a greater amount of damage to the affected areas.

Tropical Storm – 39-73 mph Category 1 Hurricane – 74-95 mph Category 2 Hurricane – 96-110 mph Category 3 Hurricane – 111-130 mph Category 4 Hurricane – 131-155 mph Category 5 Hurricane – greater than 155 mph