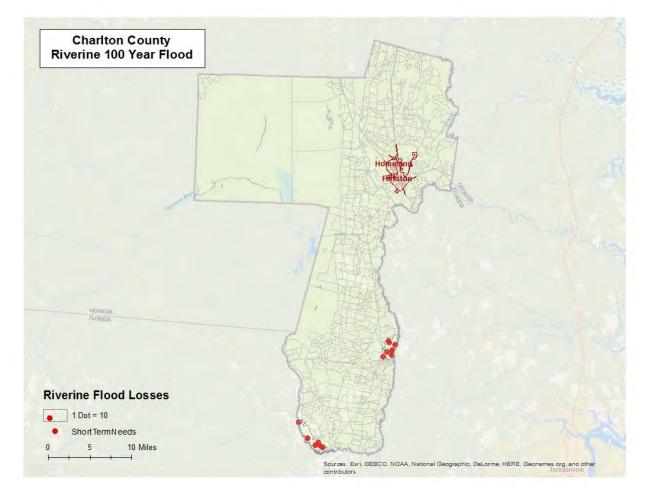

| 0     | 0        | 0           | 0           |

Table 10: Expected Damage to Essential Facilities in 1% Riverine Flood

# **Riverine 1% Flood Shelter Requirements**

Hazus-MH estimates that the number of households that are expected to be displaced from their homes due to riverine flooding and the associated potential evacuation. The model estimates 332 households might be displaced due to the flood. Displacement includes households evacuated within or very near to the inundated area. Displaced households represent 997 individuals, of which 473 may require short term publicly provided shelter. The results are mapped in Figure 10. These numbers may be overestimated for two reasons: elevated housing not taken into account and parcel centroids (not aligned exactly with actual structures).



Figure 10: Estimated Flood Shelter Requirements in 1% Riverine Flood

## **Riverine 1% Flood Debris**

Hazus-MH estimates the amount of debris that will be generated by the flood. The model breaks debris into three general categories:

- Finishes (dry wall, insulation, etc.)
- Structural (wood, brick, etc.)
- Foundations (concrete slab, concrete block, rebar, etc.)

Different types of material handling equipment will be required for each category. Debris definitions applied in Hazus-MH are unique to the Hazus-MH model and so do not necessarily conform to other definitions that may be employed in other models or guidelines.

The analysis estimates that an approximate total of 3,437 tons of debris might be generated: 1) Finishes – 1,205 tons; 2) Structural - 790 tons; and 3) Foundations- 1