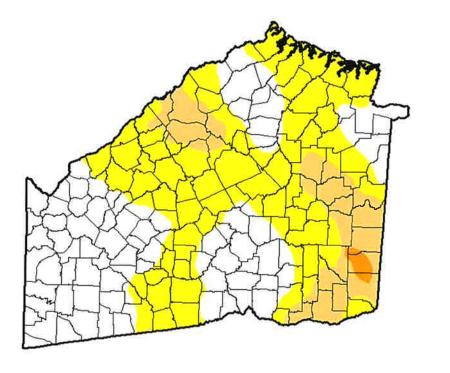

| 1.96  | 0.0   | 0,00 |
| 3 Months Ago<br>8192014                 | 51,67 | 48,33 | 16,47             | 3,21  | 0,0   | 00'0 |
| Start of<br>Calenciar Year<br>1231/2013 | 92.36 | 7.64  | 00'0              | 0,00  | 0.0   | 000  |
| Start of<br>Water Year<br>9302014       | 41,99 | 58,01 | 15,39             | 4,76  | 0,00  | 0,00 |
| <b>One Year Ago</b><br>11/192013        | 47.02 | 52,98 | 0,0               | 0,0   | 0,00  | 00.0 |
|                                         |       |       |                   |       |       |      |

Intensity:



The Drought Monitor focuses on broad-scale conditions. Loc al conditions may vary. See accompanying text summary for forecast statements.

**Author:** Eric Luebehusen U.S. Department of Agriculture



http://droughtmonitor.unl.edu/



Page 1 of 1



# **July 29, 2014** (Released Thursday, Jul. 31, 2014) Valid 8 a.m. EDT

|                                       | Drof   | ight Cc     | Drought Conditions (Percent Area) | ıs (Pen | cent An | ea)  |
|---------------------------------------|--------|-------------|-----------------------------------|---------|---------|------|
|                                       | None   | D0-D4 D1-D4 | D1-D4                             | 107-04  | D3-D4   | D4   |
| Сиптент                               | 61,29  | 38.71       | 1,00                              | 00'0    | 00'0    | 00'0 |
| Last Week<br>722/2014                 | 80.28  | 19.72       | 0.00                              | 0.0     | 0.0     | 0.0  |
| 3 Months Ago<br>4282014               | 96.21  | 3,79        | 0,00