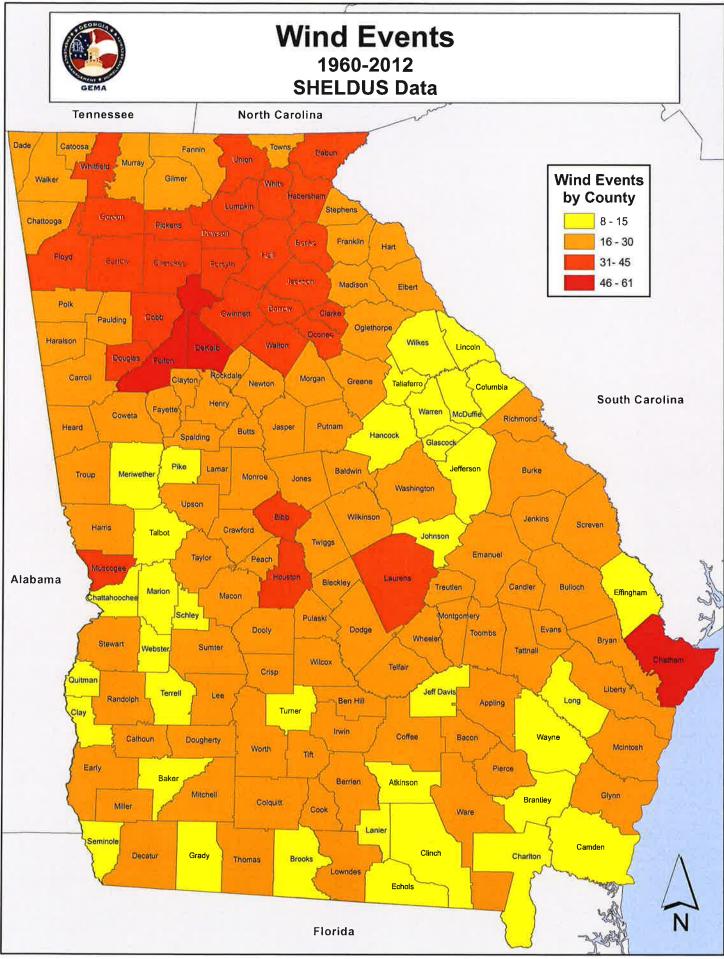

|
| 3     | 100 to 109 mph               |                                                                                                                                                                                                           |
| 2     | 90 to 99 mph (or<br>ZONE IV) | This score is also given to an area with Zone IV of the "Design Wind Speed Map for Community Shelters," representing an area exposed to 250 mph winds. This area is the Northwestern corner of the state. |
| 1     | < 90 mph                     |                                                                                                                                                                                                           |













#### VI. Severe Winter Storm

A. Severe Winter Storm Description – As a general rule, Charlton County can be considered to have a moderate climate for the majority of the year. However, it is not immune to occasional temperature extremes and the inherent risks that accompany them.

Severe Winter Storms are not prevalent in Southeast GA but are an ever present hazard nonetheless. Historically, the southeastern part of the state has been known for its milder winter climate. However, in the past few years it has become more common for our region to experience abnormally cold periods which have ranged from a few days to a couple of weeks. By abnormally cold we are referring to hard freezes when temperatures drop well below freezing (26 degrees or lower) or several hours per day. These te