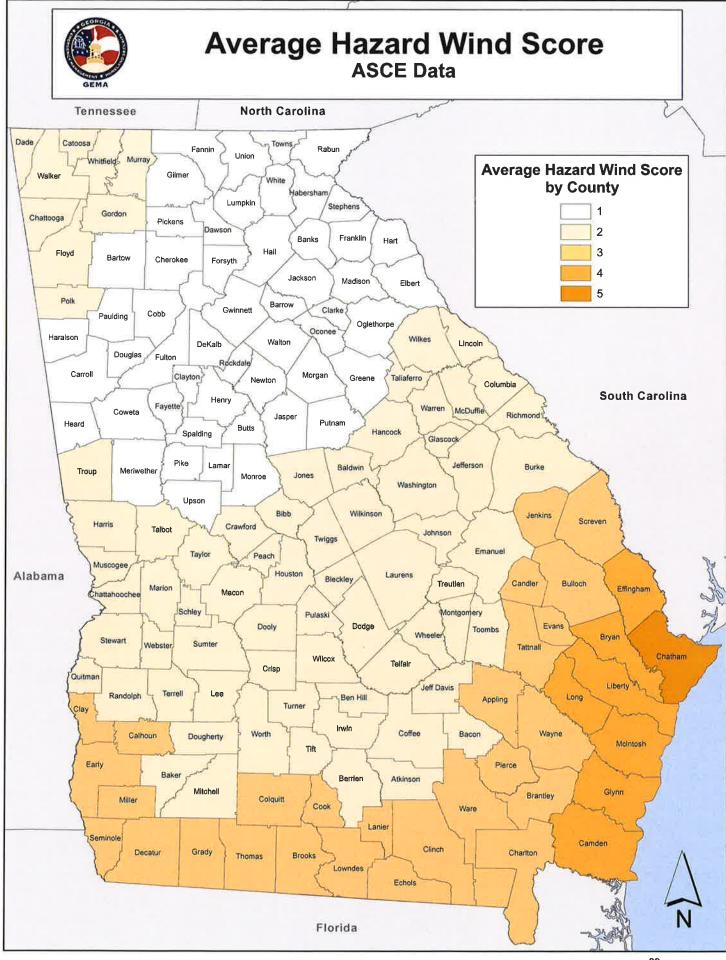

|
| 3     | 100 to 109 mph               |                                                                                                                                                                                                           |
| 2     | 90 to 99 mph (or<br>ZONE IV) | This score is also given to an area with Zone IV of the "Design Wind Speed Map for Community Shelters," representing an area exposed to 250 mph winds. This area is the Northwestern corner of the state. |
| 1     | < 90 mph                     |                                                                                                                                                                                                           |













#### VI. Severe Winter Storm

A. Severe Winter Storm Description – As a general rule, Charlton County can be considered to have a moderate climate for the majority of the year. However, it is not immune to occasional temperature extremes and the inherent risks that accompany them.

Severe Winter Storms are not prevalent in Southeast GA but are an ever present hazard nonetheless. Historically, the southeastern part of the state has been known for its milder winter climate. However, in the past few years it has become more common for our region to experience abnormally cold periods which have ranged from a few days to a couple of weeks. By abnormally cold we are referring to hard freezes when temperatures drop well below freezing (26 degrees or lower) or several hours per day. These temp