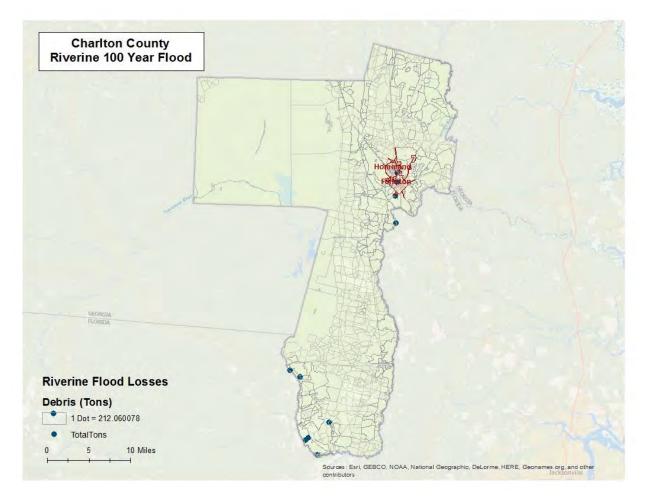

in 1% Riverine Flood

## **Riverine 1% Flood Debris**

Hazus-MH estimates the amount of debris that will be generated by the flood. The model breaks debris into three general categories:

- Finishes (dry wall, insulation, etc.)
- Structural (wood, brick, etc.)
- Foundations (concrete slab, concrete block, rebar, etc.)

Different types of material handling equipment will be required for each category. Debris definitions applied in Hazus-MH are unique to the Hazus-MH model and so do not necessarily conform to other definitions that may be employed in other models or guidelines.

The analysis estimates that an approximate total of 3,437 tons of debris might be generated: 1) Finishes – 1,205 tons; 2) Structural - 790 tons; and 3) Foundations- 1,442 tons. The results are mapped in Figure 11.



Figure 11: Flood Debris Weight (Tons) in 1% Riverine Flood

# Tornado Risk Assessment

# Hazard Definition

Tornadoes pose a great risk to the state of Georgia and its citizens. Tornadoes can occur at any time during the day or night. They can also happen during any month of the year. The unpredictability of tornadoes makes them one of Georgia's most dangerous hazards. Their extreme winds are violently destructive when they touch down in the region's developed and populated areas. Current estimates place the maximum velocity at about 300 miles per hour, but higher and lower values can occur. A wind velocity of 200 miles per hour will result in a wind pressure of 102.4 pounds per square foot of surface area—a load that exceeds the tolerance limits of most buildings. Considering these fact