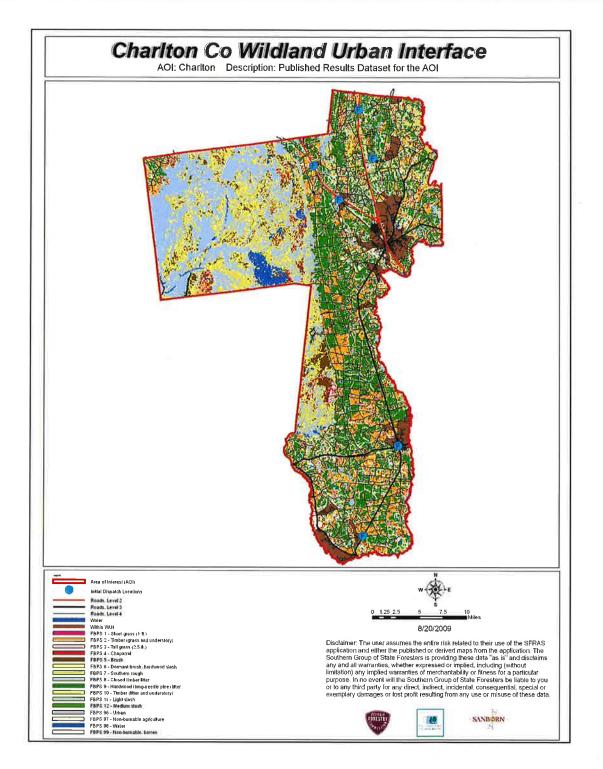

ace.

The leading causes of these fires, was lightning and debris burning causing 23% and 22% respectively of the fires and 12% and 32% respectively of the acres burned. More alarming is that incendiary or arson while causing only 17% of the fires account for 45% of the acres lost.

Georgia Forestry Commission Wildfire Records show that in the past five years, 3 Homes have been lost or damaged by wildfire in Charlton County resulting in estimated losses of \$40,000 along with 3 outbuildings valued at \$2,000. According to reports during this period 13 homes have been directly or indirectly threatened by these fires. Additionally, 7 vehicles valued at \$74,550 were lost. This is a substantial loss of non timber property attributed to wildfires in Charlton County.

# IV. COMMUNITY BASE MAP



# V. COMMUNITY WILDFIRE RISK ASSESSMENT

#### The Wildland-Urban Interface

There are many definitions of the Wildland-Urban Interface (WUI), however from a fire management perspective it is commonly defined as an area where structures and other human development meet or intermingles with undeveloped wildland or vegetative fuels. As fire is dependent on a certain set of conditions, the National Wildfire Coordinating Group has defined the wildland-urban interface as a set of conditions that exists in or near areas of wildland fuels, regardless of ownership. This set of conditions includes type of vegetation, building construction, accessibility, lot size, topography and other factors such as weather and humidity. When these conditions are present in certain combinations, they make some co