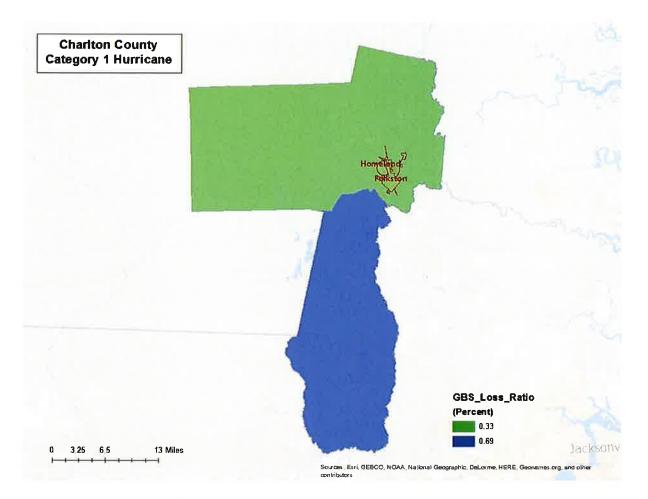

Task A. Determine the proportion of buildings, the value of buildings, and the population in your community or state that are located in hazard areas.

| Contraction of the second                 | N                             | umber of Struct     | ures                |                             | Value of Structures |                     | h h                           | lumber of Peopl     | e                   |
|-------------------------------------------|-------------------------------|---------------------|---------------------|-----------------------------|---------------------|---------------------|-------------------------------|---------------------|---------------------|
| Type of Structure<br>(Occupancy<br>Class) | # in<br>Community<br>of State | # in Hazard<br>Area | % in Hazard<br>Area | \$ In Community or<br>State | \$ in Hazard Area   | % in Hazard<br>Area | # in<br>Community or<br>State | # in Hazard<br>Area | % in Hazard<br>Area |
| Residential                               | 4,436                         | 4,436               | 100.000%            | 363,752,000                 | 363,752,000         | 100.000%            | 13,130                        | 13,130              | 100%                |
| Commercial                                | 683                           | 683                 | 100.000%            | 92,595,028                  | 92,595,028          | 100.000%            | 0                             | 0                   | #DIV/0!             |
| Industrial                                | 58                            | 58                  | 100.000%            | 6,522,590                   | 6,522,590           | 100.000%            | 0                             | 0                   | #DIV/0!             |
| Agricultural                              | 514                           | 514                 | 100.000%            | 21,520,093                  | 21,520,093          | 100.000%            | 0                             | - 0                 | #DIV/0!             |
| Religious/ Non-<br>profit                 | 278                           | 278                 | 100.000%            | 16,133,448                  | 16,133,448          | 100.000%            | 0                             | 0                   | #DIV/0!             |
| Government                                | 181                           | 181                 | 100.000%            | 86,301,963                  | 86,301,963          | 100,000%            | 0                             | 0                   | #DIV/01             |
| Education                                 | 23                            | 23                  | 100.000%            | 9,425,883                   | 9 425 883           | 100.000%            | 0                             | 0                   | #DIV/0!             |
| Utilities                                 | 39                            | 39                  | 100.000%            | 89,340,735                  | 89,340,735          | 100.000%            | 0                             | 0                   | #DIV/0!             |
| Total                                     | 6,212                         | 6,212               | 100.000%            | 685,591,740                 | 685,591,740         | 100,000%            | 13,130                        | 13,130              | 100%                |