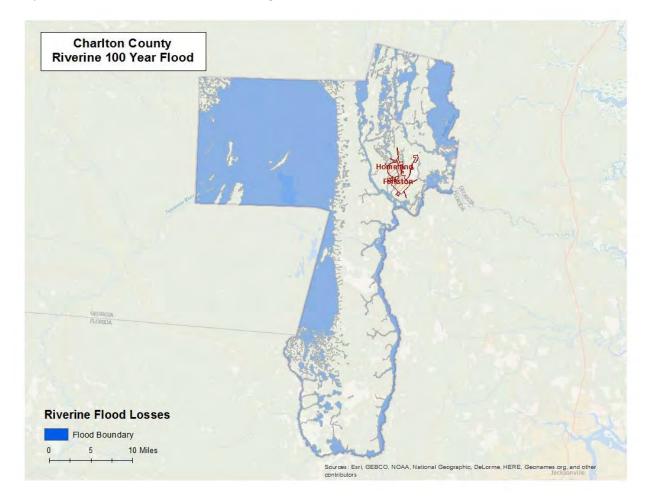

Task A. Determine the proportion of buildings, the value of buildings, and the population in your community or state that are located in hazard areas.

| Contraction of the second                 | N                             | umber of Struct     | ures                |                             | Value of Structures |                     | h h                           | lumber of Peopl     | e                   |
|-------------------------------------------|-------------------------------|---------------------|---------------------|-----------------------------|---------------------|---------------------|-------------------------------|---------------------|---------------------|
| Type of Structure<br>(Occupancy<br>Class) | # in<br>Community<br>of State | # in Hazard<br>Area | % in Hazard<br>Area | \$ In Community or<br>State | \$ in Hazard Area   | % in Hazard<br>Area | # in<br>Community or<br>State | # in Hazard<br>Area | % in Hazard<br>Area |
| Residential                               | 4,436                         | 4,436               | 100.000%            | 363,752,000                 | 363,752,000         | 100.000%            | 13,130                        | 13,130              | 100%                |
| Commercial                                | 683                           | 683                 | 100.000%            | 92,595,028                  | 92,595,028          | 100.000%            | 0                             | 0                   | #DIV/0!             |
| Industrial                                | 58                            | 58                  | 100.000%            | 6,522,590                   | 6,522,590           | 100.000%            | 0                             | 0                   | #DIV/0!             |
| Agricultural                              | 514                           | 514                 | 100.000%            | 21,520,093                  | 21,520,093          | 100.000%            | 0                             | - 0                 | #DIV/0!             |
| Religious/ Non-<br>profit                 | 278                           | 278                 | 100.000%            | 16,133,448                  | 16,133,448          | 100.000%            | 0                             | 0                   | #DIV/0!             |
| Government                                | 181                           | 181                 | 100.000%            | 86,301,963                  | 86,301,963          | 100,000%            | 0                             | 0                   | #DIV/01             |
| Education                                 | 23                            | 23                  | 100.000%            | 9,425,883                   | 9 425 883           | 100.000%            | 0                             | 0                   | #DIV/0!             |
| Utilities                                 | 39                            | 39                  | 100.000%            | 89,340,735                  | 89,340,735          | 100.000%            | 0                             | 0                   | #DIV/0!             |
| Total                                     | 6,212                         | 6,212               | 100.000%            | 685,591,740                 | 685,591,740         | 100,000%            | 13,130                        | 13,130              | 100%                |