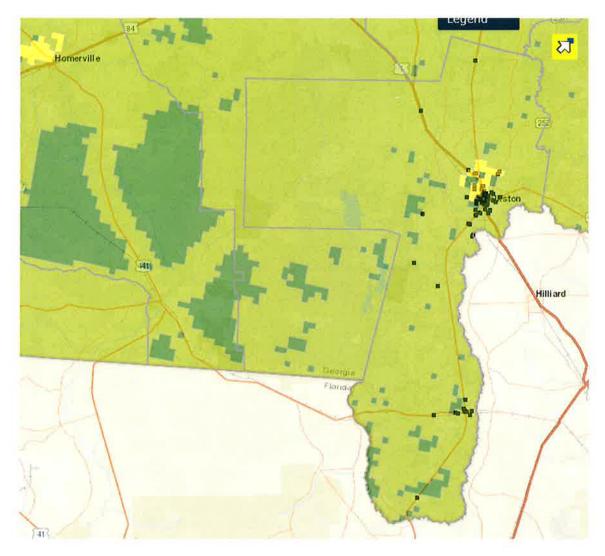

B. Data – Worksheet 3A, GEMA Critical Facility Inventory Report, Maps, Etc.

# GEMA Worksheet #3a Inventory of Assets Jurisdiction: Charlton County (Including Folkston & Homeland) Hazard: Hurricane/Tropical Storm, Tornado, Thunderstorms & Wind, Severe Winter Storms, Hail, Drought, Lightning, Extreme Heat