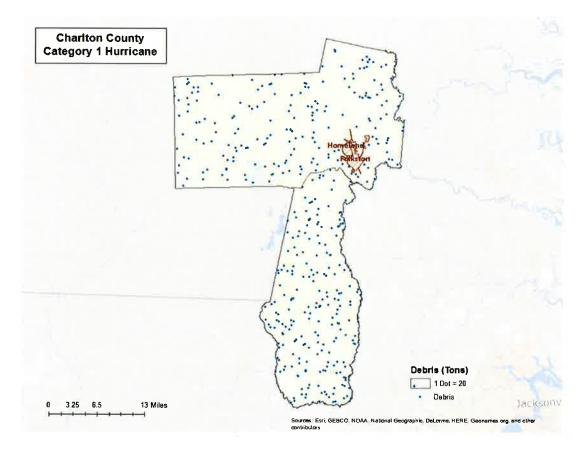

The National Weather Service uses the Saffir-Simpson Hurricane Wind Scale to categorize hurricanes based on their intensity. A chart of the associated wind speeds is listed below. While several factors influence the amount of damage caused by a particular storm, typically, more intense storms tend to inflict a greater amount of damage to the affected areas.

Tropical Storm – 39-73 mph Category 1 Hurricane – 74-95 mph Category 2 Hurricane – 96-110 mph Category 3 Hurricane – 111-130 mph Category 4 Hurricane – 131-155 mph Category 5 Hurricane – greater than 155 mph