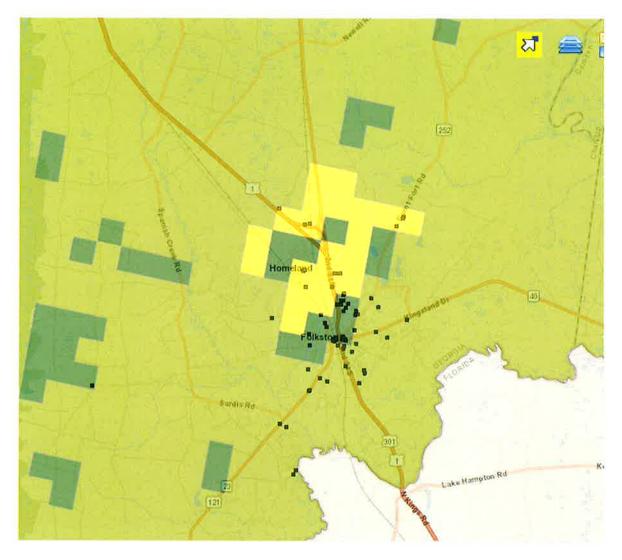

B. Data – Worksheet 3A, GEMA Critical Facility Inventory Report, Maps, Etc.

# GEMA Worksheet #3a Inventory of Assets Jurisdiction: Charlton County (Including Folkston & Homeland) Hazard: Hurricane/Tropical Storm, Tornado, Thunderstorms & Wind, Severe Winter Storms, Hail, Drought, Lightning, Extreme Heat