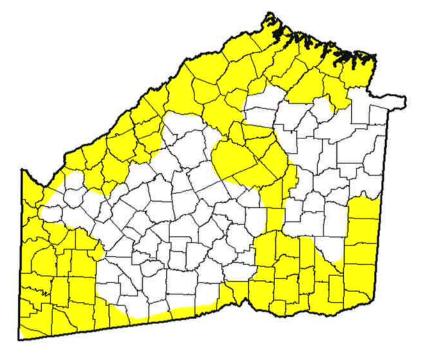

6,98                |  |
| Start of<br>Calendar Year<br>1.02012 | 12,07 | 87 <mark>,93</mark>               | 85.36   | 81.00   | 63.92  | 0.00                 |  |
| Start of<br>Water Year<br>925/2012   | 37,30 | 62.70                             | 52,44   | 42,66   | 34.04  | 17.18                |  |
| One Year Ago                         | 4.77  | 95,23                             | 91,50   | 83.66   | 64.26  | 0.00                 |  |
| Contraction of the                   |       |                                   |         |         |        |                      |  |

### Intensity.



The Drought Monitor focuses on broad-scale conditions. Local conditions may vary. See accompanying lext summary for forecast statements.

Author: Eric Luebehusen U.S. Department of Agriculture





# July 20, 2010 (Released Thursday, Jul. 22, 2010) Valid 7 a.m. EST

|                                        | Droi   | Drought Conditions (Percent Area) | nditior     | is (Pen | cent Ar | (ea)  |  |
|----------------------------------------|--------|-----------------------------------|-------------|---------|---------|-------|--|
|                                        | None   | D0-D4                             | 00-D4 D1-D4 | D2-D4   | D3-D4   | 둼     |  |
| Current                                | 47,06  | 52.94                             | 0.00        | 00.00   | 0.00    | 0, 00 |  |
| Last Week<br>2/13/2010                 | 93.55  | 6,45                              | 0.00        | 00.0    | 0,00    | 0,00  |  |
| 3 Months Ago                           | 97.21  | 2.79