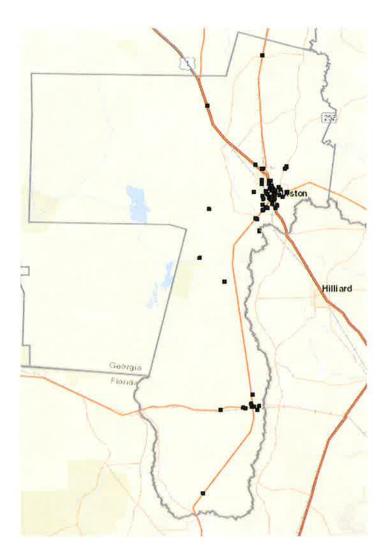

| Eolketon citro     | 5                                | HOIKSTON CITY                          | Folkston city                                          | Folkston city                          | Folkston city              | Folkston city            | Enliveran city | Collection of the | ≥         | FORCEON CITY         | Folkston city                               |           | - 1 | Homeland city | Homeland city                                      | Homeland city                                  | Homeland city                   | Homeland city                       | 1    | полненала спу | Homeland city                  | Homeland city                | Homeland city                               | - 77 | 3                                       |          | Ε.              |



### CHARLTON COUNTY & CITIES OF FOLKSTON AND HOMELAND PDM GEMA THUNDERSTORM HAZARD MAP

No Color = No Value

Please see attached cover sheet regarding score definitions



# CHARLTON COUNTY & CITIES OF FOLKSTON AND HOMELAND PDM GEMA WIND HAZARD MAP

The Wind Hazard Scores are based on the 2000 International Building Code, figure 1609 contours showing 3 second gust wind speeds with a 50 year return interval. The Northwest portion of the state scored an additional point for the 250 mph community tornado shelter design zone according to FEMA publications.

| Score | Original Value               | Description