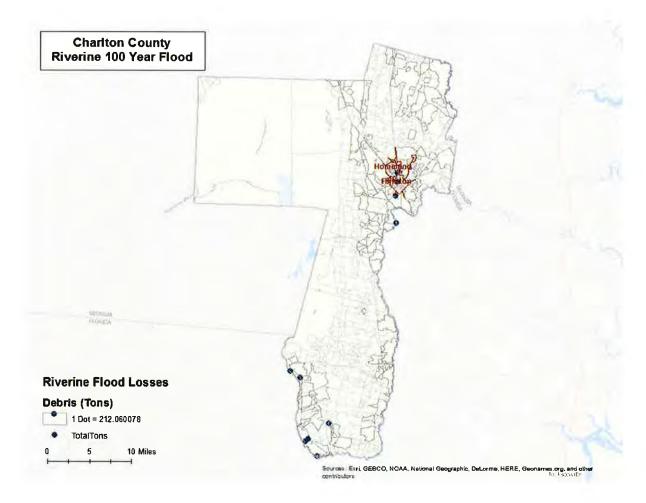

in 1% Riverine Flood

### **Riverine 1% Flood Debris**

Hazus-MH estimates the amount of debris that will be generated by the flood. The model breaks debris into three general categories:

- Finishes (dry wall, insulation, etc.)
- Structural (wood, brick, etc.)
- Foundations (concrete slab, concrete block, rebar, etc.)

Different types of material handling equipment will be required for each category. Debris definitions applied in Hazus-MH are unique to the Hazus-MH model and so do not necessarily conform to other definitions that may be employed in other models or guidelines.

The analysis estimates that an approximate total of 3,437 tons of debris might be generated: 1) Finishes – 1,205 tons; 2) Structural - 790 tons; and 3) Foundations- 1,442 tons. The results are mapped in Figure 11.



Figure 11: Flood Debris Weight (Tons) in 1% Riverine Flood

## Tornado Risk Assessment

## Hazard Definition

Tornadoes pose a great risk to the state of Georgia and its citizens. Tornadoes can occur at any time during the day or night. They can also happen during any month of the year. The unpredictability of tornadoes makes them one of Georgia's most dangerous hazards. Their extreme winds are violently destructive when they touch down in the region's developed and populated areas. Current estimates place the maximum velocity at about 300 miles per hour, but higher and lower values can occur. A wind velocity of 200 miles per hour will result in a wind pressure of 102.4 pounds per square foot of surface area—a load that exceeds the tolerance limits of most buildings. Considering these fa