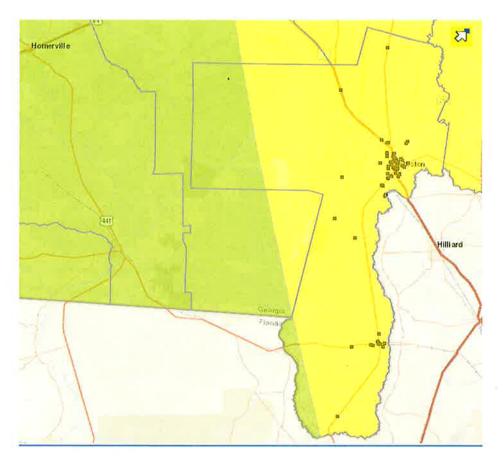

n city                          | Folkston city              | Folkston city            | Enliveran city | Collection of the | ≥         | FORCEON CITY         | Folkston city                               |           | - 1 | Homeland city | Homeland city                                      | Homeland city                                  | Homeland city                   | Homeland city                       | 1    | полненала спу | Homeland city                  | Homeland city                | Homeland city                               | - 77 | 3                                       |          | Ε.              |



### CHARLTON COUNTY & CITIES OF FOLKSTON AND HOMELAND PDM GEMA THUNDERSTORM HAZARD MAP

No Color = No Value

Please see attached cover sheet regarding score definitions



# CHARLTON COUNTY & CITIES OF FOLKSTON AND HOMELAND PDM GEMA WIND HAZARD MAP

The Wind Hazard Scores are based on the 2000 International Building Code, figure 1609 contours showing 3 second gust wind speeds with a 50 year return interval. The Northwest portion of the state scored an additional point for the 250 mph community tornado shelter design zone according to FEMA publications.

| Score | Original Value               | Description                                                                                                                                                                                               |
|-------|------------------------------|-----------------------------------------------------------------------------------------------------------------------------