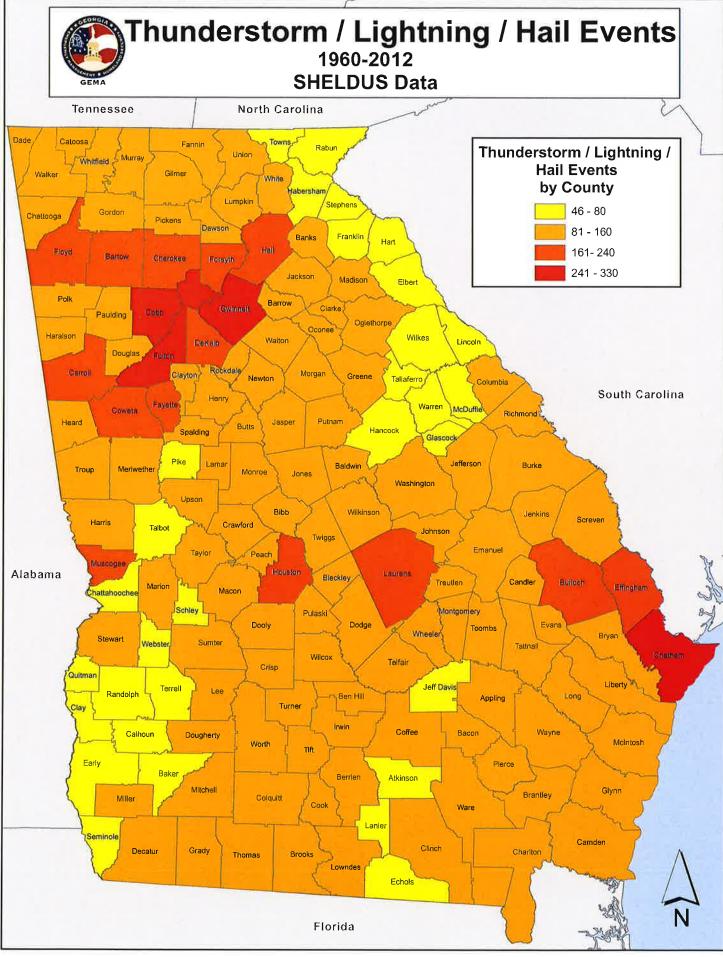

here enough data to determine whether certain areas of historic, environmental, political, or cultural significance are vulnerable to potential hazards? | Х |        |
| 6. Is there concern about a particular hazard because of its severity, repetitiveness, or likelihood of occurrence?                                             | X |        |
| 7. Is additional data needed to justify the expenditure of community or state funds for mitigation initiatives?                                                 |   | X      |

### PLEASE SEE GMIS CRITICAL FACILITIES DATA IN APPENDIX A PART I FOR HAZARD AMOUNTS

160

2



### <u>CHARLTON COUNTY & CITIES OF FOLKSTON AND HOMELAND</u> <u>PDM GEMA LIGHTNING HAZARD MAP</u>

No Color = No Value

Please see attached cover sheet regarding score definitions



#### X. Extreme Heat

A. Extreme Heat Description – As a general rule, Charlton County can be considered to have a moderate climate for the majority of the year. However, it is not immune to occasional temperature extremes and the inherent risks that accompany them.

The most prevalent temperature extreme is the high heat and humidity that often occurs beginning in late spring and sometimes occurring as late as the early fall months. The frequency and duration of these conditions varies, but in general they are a constant threat for several months out of every year. These elevated temperatures pose a number of significant risks, such as heat exhaustion and/or stroke, to those exposed to their effects.

B. Data – Worksheet 3A, GEMA Critical Facility Inventory Report, Maps, Etc.

### GEMA