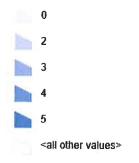

Considering many tropical storms and hurricanes are several hundred miles wide and are capable of producing damaging winds well inland, it is highly likely that a storm striking the Florida panhandle or the eastern coast of Georgia from Savannah down to the Florida coast in St Augustine would pose a threat to Charlton County as it moves inland. Historically, the greatest threat to this area has been from storms on the eastern coast.