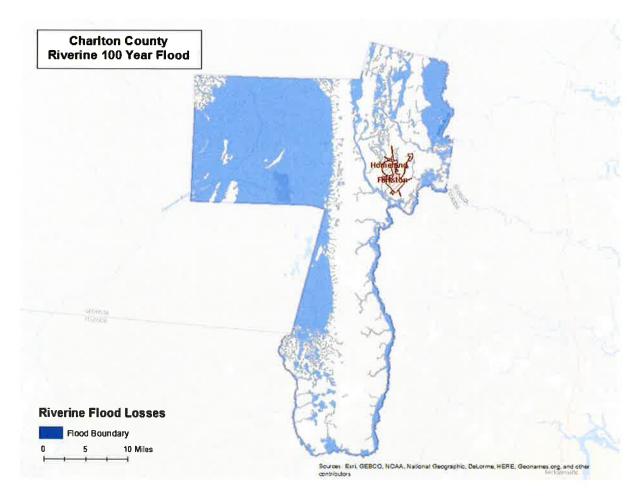

The next section will provide a little more detail with regards to past history and probability of occurrence of future events, but as a general rule Lowndes County has a high risk of being impacted by at least one tropical storm each year during the Atlantic Hurricane Season which runs from June 1 until November 30. This is due in large part to its proximity to coastal waters.

Considering many tropical storms and hurricanes are several hundred miles wide and are capable of producing damaging winds well inland, it is highly likely that a storm striking the Florida panhandle or the eastern coast of Georgia from Savannah down to the Florida coast in St Augustine would pose a threat to Charlton County as it moves inland. Historically, the greatest threat to this area has been from storms on the eastern coast.