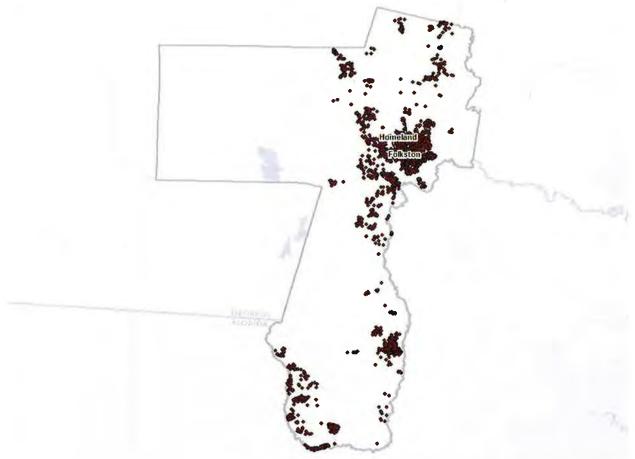

\$  | 403,964,000   |
| Total                    | 4575          | 4473          | \$   | 730,711,000  | \$  | 682,885,000   |

| Table 1: GBS Building | <b>Exposure Update</b> | s by Occupanc | y Class* |
|-----------------------|------------------------|---------------|----------|
|-----------------------|------------------------|---------------|----------|

\*The exposure values represent the total number and replacement cost for all Charlton County Buildings

For Charlton County, the updated GBS was used to calculate hurricane wind losses. The flood losses and tornado losses were calculated from building inventory modeled in Hazus-MH as User-Defined Facility  $(UDF)^1$ , or site-specific points. Figure 1 shows the distribution of buildings as points based on the county provided data.



Esri, HERE\_DeLorme, MapmyIndia, @ OpenStreetMap contributors, and the GIS user community

Figure 1: Charlton County Overview

<sup>&</sup>lt;sup>1</sup> The UDF inventory category in Hazus-MH allows the user to enter site-specific data in place of GBS data.

### **Essential Facility Updates**

The default Hazus-MH essential facility data was updated to reflect improved information available in the Georgia Mitigation Information System (GMIS). For these risk analyses, only GMIS data for buildings that Hazus-MH classified as Essential Facilities was integrated into Hazus-MH because the application provides specialized reports for these five types of facilities. Essential Facility inventory was updated for the analysis conducted for this report. The following table summarizes the counts an