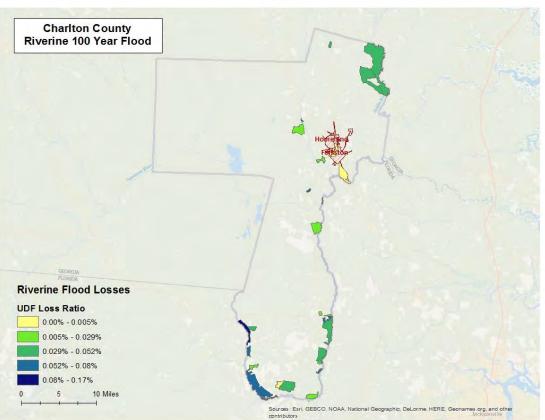

Task A. Determine the proportion of buildings, the value of buildings, and the population in your community or state that are located in hazard areas.

| Contraction of the second                 | N                             | umber of Struct     | ures                |                             | Value of Structures |                     | h h                           | lumber of Peopl     | e                   |
|-------------------------------------------|-------------------------------|---------------------|---------------------|-----------------------------|---------------------|---------------------|-------------------------------|---------------------|---------------------|
| Type of Structure<br>(Occupancy<br>Class) | # in<br>Community<br>of State | # in Hazard<br>Area | % in Hazard<br>Area | \$ In Community or<br>State | \$ in Hazard Area   | % in Hazard<br>Area | # in<br>Community or<br>State | # in Hazard<br>Area | % in Hazard<br>Area |
| Residential                               | 4,436                         | 4,436               | 100.000%            | 363,752,000                 | 363,752,000         | 100.000%            | 13,130                        | 13,130              | 100%                |
| Commercial                                | 683                           | 683                 | 100.000%            | 92,595,028                  | 92,595,028          | 100.000%            | 0                             | 0                   | #DIV/0!             |
| Industrial                                | 58                            | 58                  | 100.000%            | 6,522,590                   | 6,522,590           | 100.000%            | 0                             | 0                   | #DIV/0!             |
| Agricultural                              | 514                           | 514                 | 100.000%            | 21,520,093                  | 21,520,093          | 100.000%            | 0                             | - 0                 | #DIV/0!             |
| Religious/ Non-<br>profit                 | 278                           | 278                 | 100.000%            | 16,133,448                  | 16,133,448          | 100.000%            | 0                             | 0                   | #DIV/0!             |
| Government                                | 181                           | 181                 | 100.000%            | 86,301,963                  | 86,301,963          | 100,000%            | 0                             | 0                   | #DIV/01             |
| Education                                 | 23                            | 23                  | 100.000%            | 9,425,883                   | 9 425 883           | 100.000%            | 0                             | 0                   | #DIV/0!             |
| Utilities                                 | 39                            | 39                  | 100.000%            | 89,340,735                  | 89,340,735          | 100.000%            | 0                             | 0                   | #DIV/0!             |
| Total                                     | 6,212                         | 6,212               | 100.000%            | 685,591,740                 | 685,591,740         | 100,000%            | 13,130                        | 13,130              | 100%                |