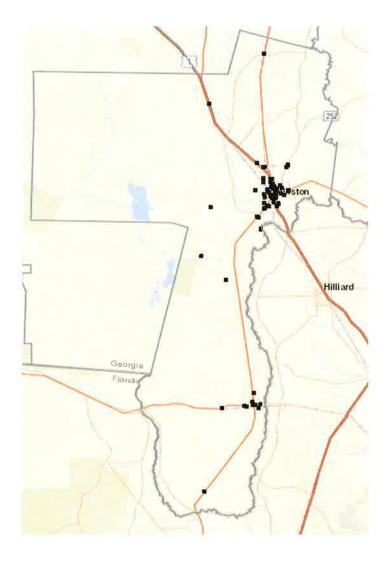

Is there enough data to determine whether significant elements of the community are vulnerable to potential hazards?                                         | Х |        |
| 5. Is there enough data to determine whether certain areas of historic, environmental, political, or cultural significance are vulnerable to potential hazards? | Х |        |
| 6. Is there concern about a particular hazard because of its severity, repetitiveness, or likelihood of occurrence?                                             | Х |        |
| 7. Is additional data needed to justify the expenditure of community or state funds for mitigation initiatives?                                                 |   | Х      |

### PLEASE SEE

### GMIS CRITICAL FACILITIES DATA IN APPENDIX A PART I FOR HAZARD AMOUNTS

24



### CHARLTON COUNTY & CITIES OF FOLKSTON AND HOMELAND PDM GEMA HAIL HAZARD MAP

No Color = No Value

Please see attached cover sheet regarding score definitions



#### VIII. Drought

- A. Drought Hazard Description A drought is a prolonged period without rain, particularly during the planting and growing season in agricultural areas. It can range from two weeks to six months or more and affects water availability and quality. Drought conditions pose a hazard in that they could cause disruption to public and private underground water sources for domestic use. The primary source of domestic water in Charlton County comes from underground sources. The Floridian Aquifer provides a significant amount of domestic water to the public in Charlton County. Water levels in the aquifer vary dependi