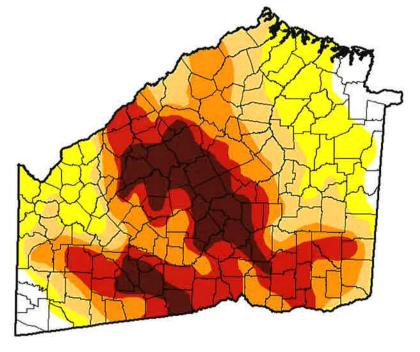

| 0,0   |  |
| Start of<br>Calendar Year<br>1//2013 | 1,63   | 98.37   | 89,49                | 64.87   | 36,96                             | 10,25 |  |
| Start of<br>Water Year<br>10/2013    | 100.00 | 0,00    | 0,00                 | 0.00    | 0.00                              | 0.00  |  |
| <b>One Year Ago</b><br>10232012      | 39,60  | 60.40   | 47,11                | 40.12   | 23 25                             | 10,03 |  |
| Intensity:                           |        |         |                      |         |                                   |       |  |



The Drought Monikor focuses on broad-scale conditions Loc al conditions may vary. See accompanying text summary for forecast statements.

**Author:** Brian Fuchs

National Drought Mitigation Center





## (Released Thursday, Nov. 22, 2012) Valid 7 a.m. EST November 20, 2012

oft On Drov

|                                      | DLOI  | Drought Conditions (Percent Area) | naition | IS (Her | centAr | ea)                  |  |
|--------------------------------------|-------|-----------------------------------|---------|---------|--------|----------------------|--|
|                                      | None  | 00-D4 D1-D4                       | D1-D4   | D2-D4   | D3-D4  | g                    |  |
| Current                              | 6,93  | 93,07                             | 71.79   | 53,10   | 31,81  | 13 <mark>.</mark> 53 |  |
| Last Week<br>11/13/2012              | 9.02  | 86.08                             | 59.92   | 49,22   | 27,24  | 13.53                |  |
| 3 Months