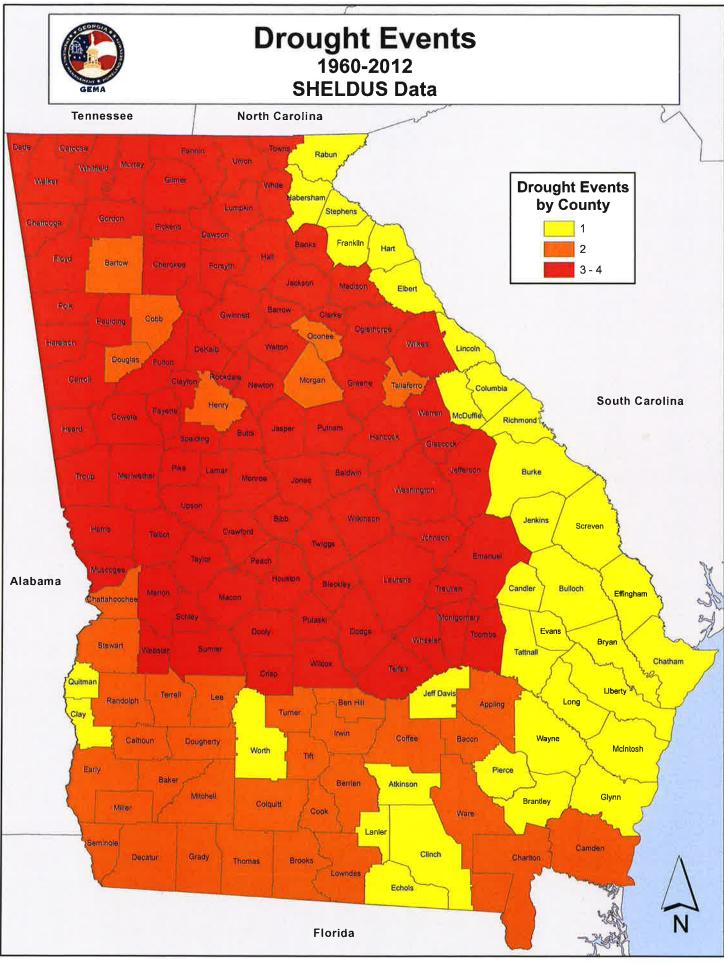

re enough data to determine whether certain areas of historic, environmental, political, or cultural significance are vulnerable to potential hazards? | Х |        |
| 6. Is there concern about a particular hazard because of its severity, repetitiveness, or likelihood of occurrence?                                             | Х |        |
| 7. Is additional data needed to justify the expenditure of community or state funds for mitigation initiatives?                                                 |   | Х      |

### PLEASE SEE

### GMIS CRITICAL FACILITIES DATA IN APPENDIX A PART I FOR HAZARD AMOUNTS

 $\hat{a}(i)$ 

(á)



### CHARLTON COUNTY & CITIES OF FOLKSTON AND HOMELAND PDM GEMA DROUGHT HAZARD MAP

No Color = No Value

Please see attached cover sheet regarding score definitions



Page 1 of 1

# U.S. Drought Monitor Georgia



### November 8, 2016 (Released Thursday, Nov. 10, 2016) Valid 7 a.m. EST

Drought Conditions (Percent Area)

|                                       | הנמ   | ימייי רר    | JE KURENOF | Nara) SI | טיטעקיוג טטיאוווטרוא (רפונפיוג ארפא) | eaj   |
|---------------------------------------|-------|-------------|------------|----------|--------------------------------------|-------|
|                                       | None  | D0-D4 D1-D4 | D1-D4      | NG-20    | D3-D4                                | D4    |
| Current                               | 15,69 | 84.31       | 64.43      | 50.53    | 42,02                                | 17,22 |
| Last Week<br>11/2016                  | 26.41 | 73,59       | 57,84      | 49.92    | 13'8E