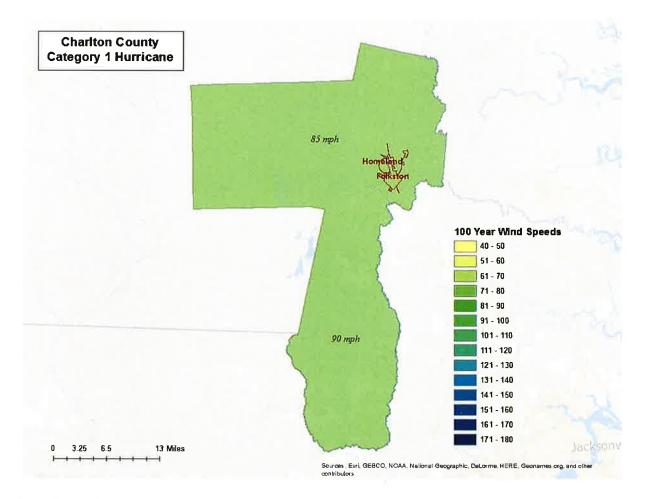

The National Weather Service uses the Saffir-Simpson Hurricane Wind Scale to categorize hurricanes based on their intensity. A chart of the associated wind speeds is listed below. While several factors influence the amount of damage caused by a particular storm, typically, more intense storms tend to inflict a greater amount of damage to the affected areas.

Tropical Storm – 39-73 mph Category 1 Hurricane – 74-95 mph Category 2 Hurricane – 96-110 mph Category 3 Hurricane – 111-130 mph Category 4 Hurricane – 131-155 mph Category 5 Hurricane – greater than 155 mph