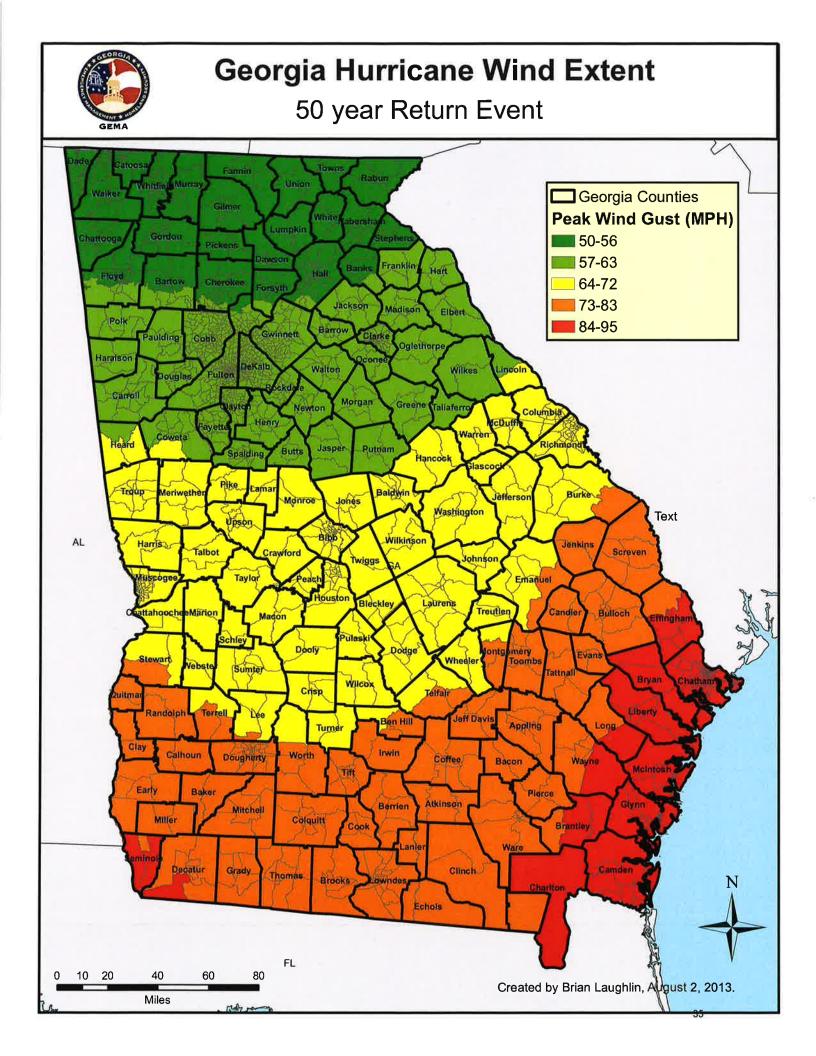

Considering many tropical storms and hurricanes are several hundred miles wide and are capable of producing damaging winds well inland, it is highly likely that a storm striking the Florida panhandle or the eastern coast of Georgia from Savannah down to the Florida coast in St Augustine would pose a threat to Charlton County as it moves inland. Historically, the greatest threat to this area has been from storms on the eastern coast.