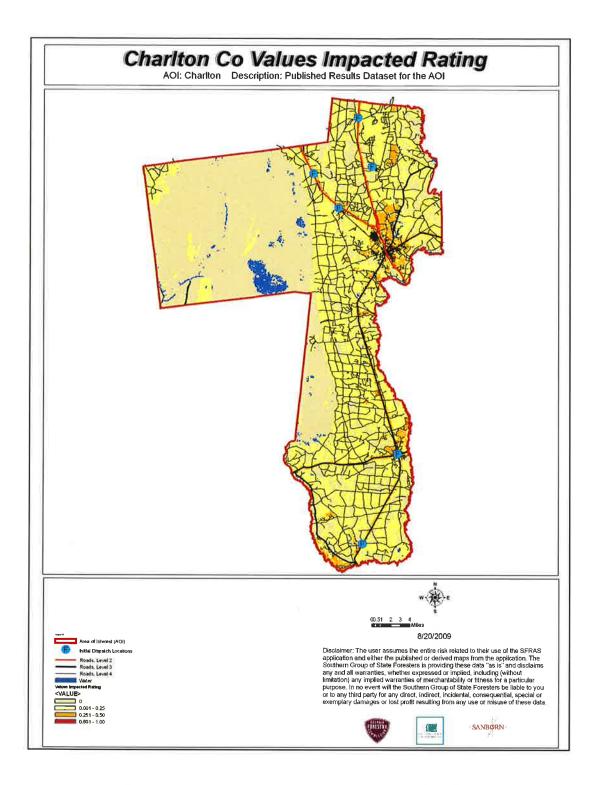

| 15                   | 29                 | 4         | 17                    | 128   | Extreme                  |
| Dist                    | Ga Bend   | 11     | 30                        | 10                   | 25                 | 4         | 16                    | 96    | High<br>Very             |
| Winokur Dist            | Winokur   | 20     | 30                        | 10                   | 22                 | 7         | 28                    | 117   | High                     |
| Average                 |           | 14     | 24                        | 13                   | 20                 | 8         | 30                    | 109   | Very<br>High             |

## Summary of Charlton County Assessment Ratings

# VI. COMMUNITY HAZARDS MAPS





# **VII. PRIORITIZED MITIGATION RECOMMENDATIONS**

#### **Executive Summary**

As Southeast Georgia continues to see increased growth from other areas seeking less crowded and warmer climes, new development will occur more frequently on forest and wildland areas. The County will have an opportunity to significantly influence the wildland fire safety of new developments. It is important that new development be planned and constructed to provide for public safety in the event of a wildland fire emergency.

Over the past 20 years, much has been learned about how and why homes burn during wildland fire emergencies. Perhaps most importantly, case histories and research have shown that even in the most severe circumstances, wildland fire disasters can be avoided. Homes can be designed, built a