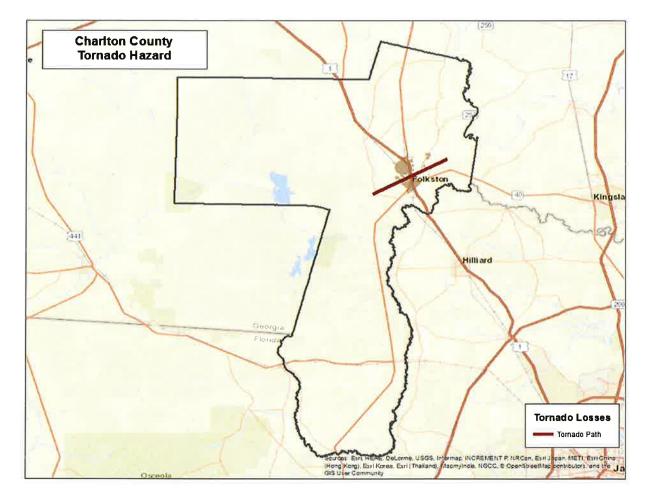

F3 tornado has four damage zones, depicted in Table 13. Major damage is estimated within 150 feet of the tornado path. The outer buffer is 900 feet from the tornado path, within which buildings will not experience any damage. The selected hypothetical tornado path is depicted in Figure 13 and the damage curve buffer zones are shown in Figure 14.

| Table 13: EF3 Torna | ado Zones and Damage C | urves        |
|---------------------|------------------------|--------------|
| Zone                | Buffer (feet)          | Damage Curve |
| 1                   | 0-150                  | 80%          |
| 2                   | 150-300                | 50%          |
| 3                   | 300-600                | 10%          |
| 4                   | 600-900                | 0%           |





Figure 13: Hypothetical EF3 Tornado Path



Figure 14: Modeled EF3 Tornado Damage Buffers

### EF3 Tornado Building Damages

The analysis estimated that approximately 260 buildings could be damaged, with estimated building losses of approximately \$7.1 million. The building losses are an estimate of building replacement costs multiplied by the percentages of damage. The overlay was performed against parcels provided by Charlton County that were joined with Assessor records showing estimated property replacement costs. The Assessor records often do not distinguish parcels by occupancy class if the parcels are not taxable and thus the number of buildings and replacement costs may be underestimated. The results of the analysis are depicted in Table 14.

| Occupancy      | Buildings |    | B