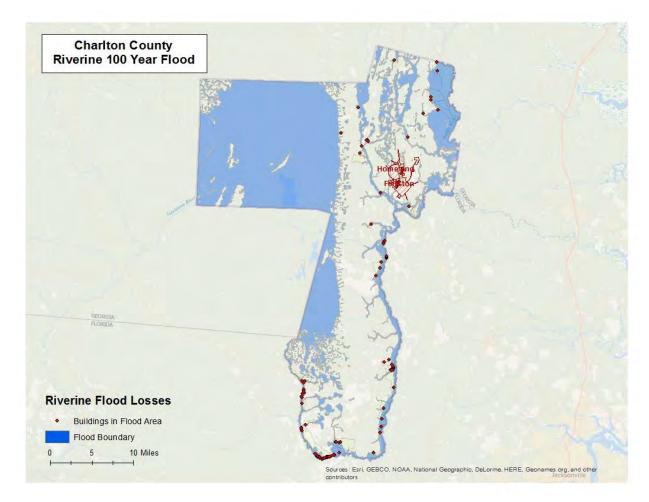

Task A. Determine the proportion of buildings, the value of buildings, and the population in your community or state that are located in hazard areas.

| Contraction of the second                 | N                             | umber of Struct     | ures                |                             | Value of Structures |                     | h h                           | lumber of Peopl     | e                   |
|-------------------------------------------|-------------------------------|---------------------|---------------------|-----------------------------|---------------------|---------------------|-------------------------------|---------------------|---------------------|
| Type of Structure<br>(Occupancy<br>Class) | # in<br>Community<br>of State | # in Hazard<br>Area | % in Hazard<br>Area | \$ In Community or<br>State | \$ in Hazard Area   | % in Hazard<br>Area | # in<br>Community or<br>State | # in Hazard<br>Area | % in Hazard<br>Area |
| Residential                               | 4,436                         | 4,436               | 100.000%            | 363,752,000                 | 363,752,000         | 100.000%            | 13,130                        | 13,130              | 100%                |
| Commercial                                | 683                           | 683                 | 100.000%            | 92,595,028                  | 92,595,028          | 100.000%            | 0                             | 0                   | #DIV/0!             |
| Industrial                                | 58                            | 58                  | 100.000%            | 6,522,590                   | 6,522,590           | 100.000%            | 0                             | 0                   | #DIV/0!             |
| Agricultural                              | 514                           | 514                 | 100.000%            | 21,520,093                  | 21,520,093          | 100.000%            | 0                             | - 0                 | #DIV/0!             |
| Religious/ Non-<br>profit                 | 278                           | 278                 | 100.000%            | 16,133,448                  | 16,133,448          | 100.000%            | 0                             | 0                   | #DIV/0!             |
| Government                                | 181                           | 181                 | 100.000%            | 86,301,963                  | 86,301,963          | 100,000%            | 0                             | 0                   | #DIV/01             |
| Education                                 | 23                            | 23                  | 100.000%            | 9,425,883                   | 9 425 883           | 100.000%            | 0                             | 0                   | #DIV/0!             |
| Utilities                                 | 39                            | 39                  | 100.000%            | 89,340,735                  | 89,340,735          | 100.000%            | 0                             | 0                   | #DIV/0!             |
| Total                                     | 6,212                         | 6,212               | 100.000%            | 685,591,740                 | 685,591,740         | 100,000%            | 13,130                        | 13,130              | 100%                |