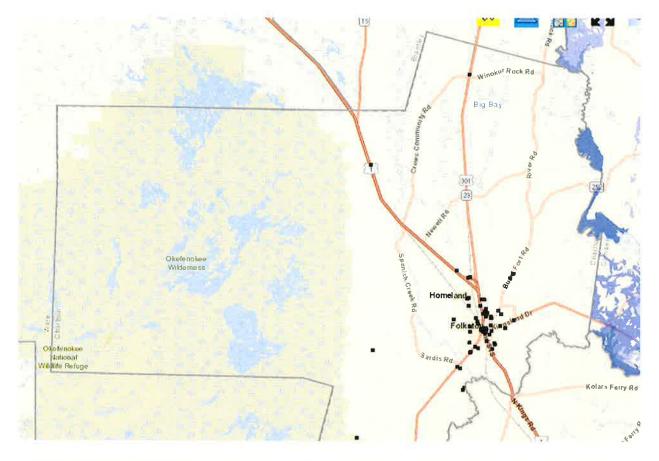

# GEMA Worksheet #3a Inventory of Assets Jurisdiction: Charlton County (Including Folkston & Homeland) Hazard: Hurricane/Tropical Storm, Tornado, Thunderstorms & Wind, Severe Winter Storms, Hail, Drought, Lightning, Extreme Heat