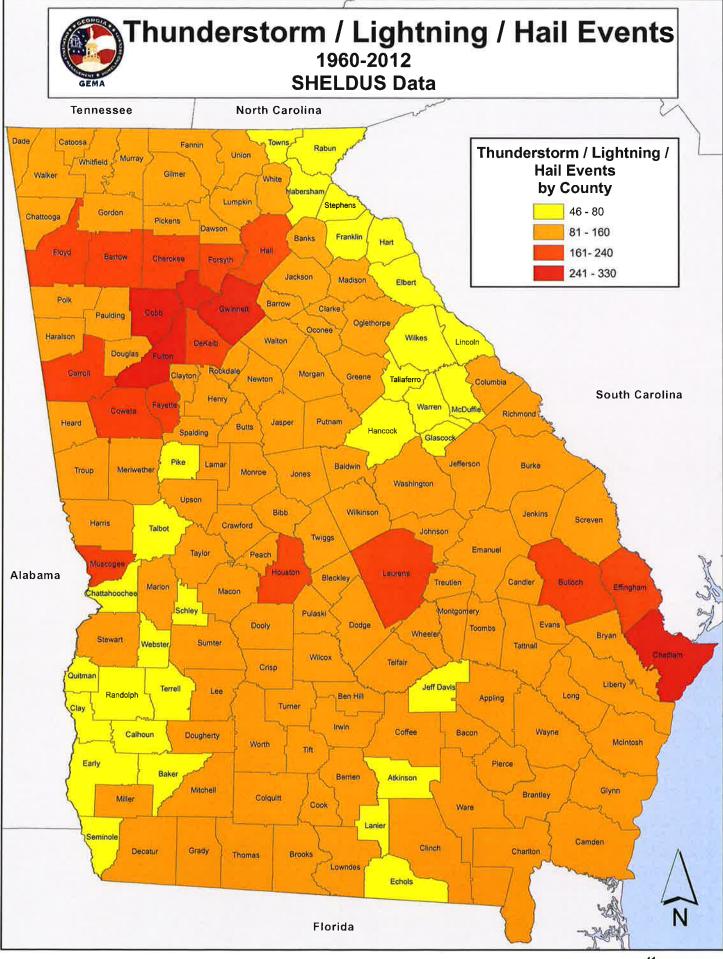

|
| 3     | 100 to 109 mph               |                                                                                                                                                                                                           |
| 2     | 90 to 99 mph (or<br>ZONE IV) | This score is also given to an area with Zone IV of the "Design Wind Speed Map for Community Shelters," representing an area exposed to 250 mph winds. This area is the Northwestern corner of the state. |
| 1     | < 90 mph                     |                                                                                                                                                                                                           |













#### VI. Severe Winter Storm

A. Severe Winter Storm Description – As a general rule, Charlton County can be considered to have a moderate climate for the majority of the year. However, it is not immune to occasional temperature extremes and the inherent risks that accompany them.

Severe Winter Storms are not prevalent in Southeast GA but are an ever present hazard nonetheless. Historically, the southeastern part of the state has been known for its milder winter climate. However, in the past few years it has become more common for our region to experience abnormally cold periods which have ranged from a few days to a couple of weeks. By abnormally cold we are referring to hard freezes when temperatures drop well below freezing (26 degrees or lower) or several hours per day. These