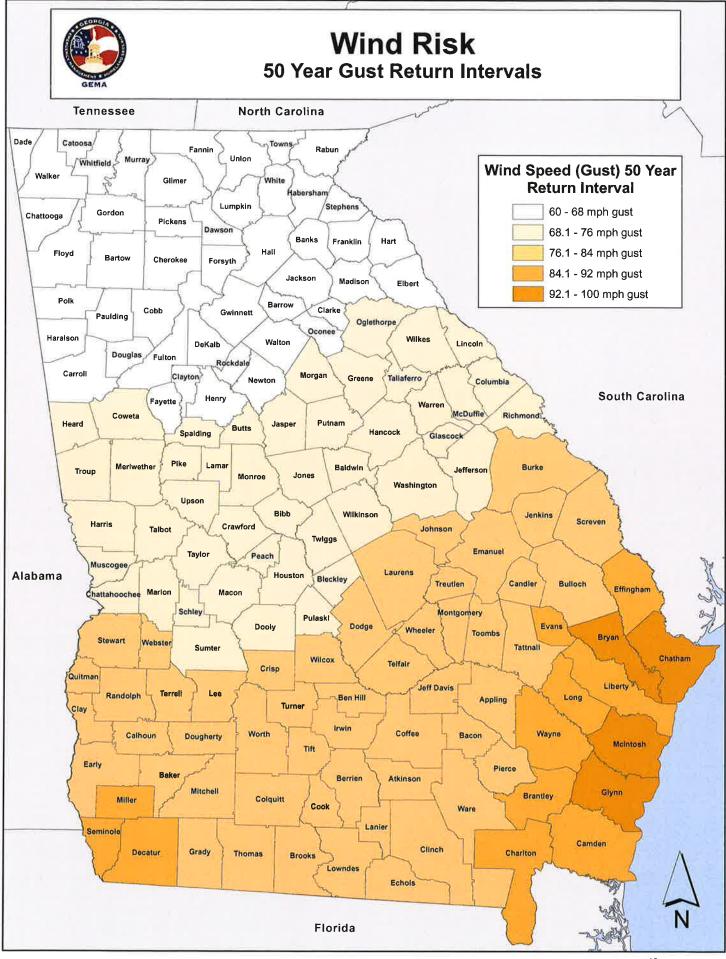

|
| 3     | 100 to 109 mph               |                                                                                                                                                                                                           |
| 2     | 90 to 99 mph (or<br>ZONE IV) | This score is also given to an area with Zone IV of the "Design Wind Speed Map for Community Shelters," representing an area exposed to 250 mph winds. This area is the Northwestern corner of the state. |
| 1     | < 90 mph                     |                                                                                                                                                                                                           |













#### VI. Severe Winter Storm

A. Severe Winter Storm Description – As a general rule, Charlton County can be considered to have a moderate climate for the majority of the year. However, it is not immune to occasional temperature extremes and the inherent risks that accompany them.

Severe Winter Storms are not prevalent in Southeast GA but are an ever present hazard nonetheless. Historically, the southeastern part of the state has been known for its milder winter climate. However, in the past few years it has become more common for our region to experience abnormally cold periods which have ranged from a few days to a couple of weeks. By abnormally cold we are referring to hard freezes when temperatures drop well below freezing (26 degrees or lower) or several hours per day. These temper