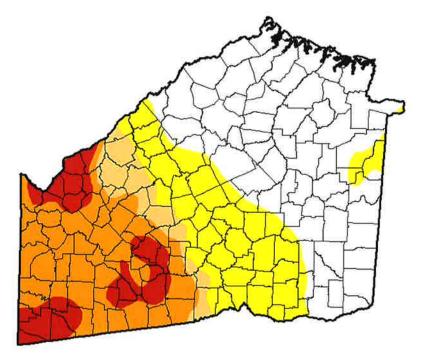

| 00'0                              | 0.0  |
| Start of<br>Calendar Year<br>12292015 | 87,36 | 12,64   | 0,00    | 00.0                    | 0,00                              | 0010 |
| Start of<br>Widter Year<br>9292015    | 63.46 | 36,54   | 17,71   | 1, 20                   | 0.00                              | 0.0  |
| One Year Ago<br>81/2015               | 50,17 | 49.83   | 27,05   | 2,99                    | 0,00                              | 0,00 |
| :                                     |       |         |         |                         |                                   |      |



The Drought Monitor focuses on broad-scale conditions. Local conditions may vary. See accompanying lext summary for forecast statements.

Author: Chris Fenimore NCEI/NESDIS/NOAA





## (Released Thursday, Jul. 14, 2016) Valid 8 a.m. EDT July 12, 2016

|                                       | Dig   | <i>ight</i> Cc | nditior     | ns (Pen     | Drought Conditions (Percent Area) | ea)  |
|---------------------------------------|-------|----------------|-------------|-------------|-----------------------------------|------|
|                                       | None  | D0-D4          | D0-D4 D1-D4 | D3-04 D3-D4 | D3-D4                             | D₄   |
| Çurrent                               | 44.72 | 55,28          | 33.76       | 28.13       | 8,68                              | 80   |
| Last Week<br>752016                   | 51.69 | 48.31          | 33.76       | 28.12       | 6.77                              | 00   |
| 3 Months Ago<br>472/2016