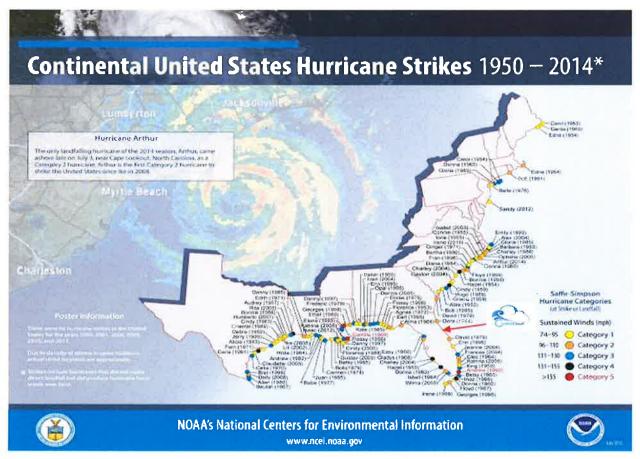

The National Weather Service uses the Saffir-Simpson Hurricane Wind Scale to categorize hurricanes based on their intensity. A chart of the associated wind speeds is listed below. While several factors influence the amount of damage caused by a particular storm, typically, more intense storms tend to inflict a greater amount of damage to the affected areas.

Tropical Storm – 39-73 mph Category 1 Hurricane – 74-95 mph Category 2 Hurricane – 96-110 mph Category 3 Hurricane – 111-130 mph Category 4 Hurricane – 131-155 mph Category 5 Hurricane – greater than 155 mph

The next section will provide a little more detail with regards to past history and probability of occurrence of future events, but as a general rule Lowndes County has a high risk of being impacted by at least one tropical storm each year during the Atlantic Hurricane Season which runs from June 1 until November 30. This is due in large part to its proximity to coastal waters.

Considering many tropical storms and hurricanes are several hundred miles wide and are capable of producing damaging winds well inland, it is highly likely that a storm striking the Florida panhandle or the eastern coast of Georgia from Savannah down to the Florida coast in St Augustine would pose a threat to Charlton County as it moves inland. Historically, the greatest threat to this area has been from storms on the eastern coast.