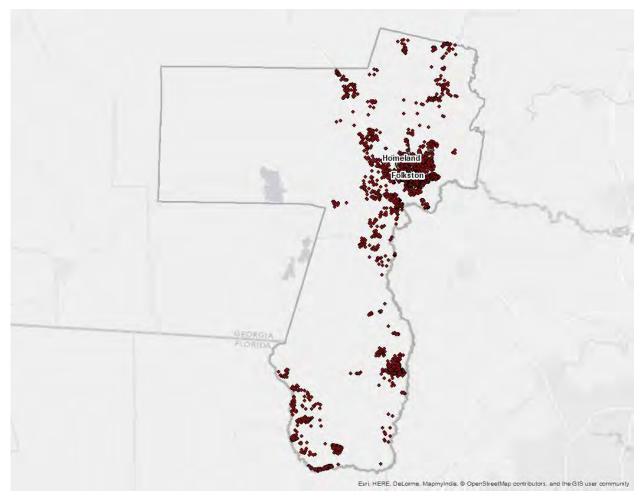

| \$  | 403,964,000   |
| Total                    | 4575          | 4473          | \$   | 730,711,000   | \$  | 682,885,000   |

| Table 1: GBS Building | Exposure U | pdates by | Occupancy | / Class* |
|-----------------------|------------|-----------|-----------|----------|
|                       | Exposure o | paaces og | occapane  | 0.000    |

\*The exposure values represent the total number and replacement cost for all Charlton County Buildings

For Charlton County, the updated GBS was used to calculate hurricane wind losses. The flood losses and tornado losses were calculated from building inventory modeled in Hazus-MH as User-Defined Facility (UDF)<sup>1</sup>, or site-specific points. Figure 1 shows the distribution of buildings as points based on the county provided data.



Figure 1: Charlton County Overview

<sup>&</sup>lt;sup>1</sup> The UDF inventory category in Hazus-MH allows the user to enter site-specific data in place of GBS data.

## **Essential Facility Updates**

The default Hazus-MH essential facility data was updated to reflect improved information available in the Georgia Mitigation Information System (GMIS). For these risk analyses, only GMIS data for buildings that Hazus-MH classified as Essential Facilities was integrated into Hazus-MH because the application provides specialized reports for these five types of facilities. Essential Facility inventory was updated for the analysis conducted for this report. The following table summarizes the counts and exposures, where available, by Essential Facility classification of the updated data for t