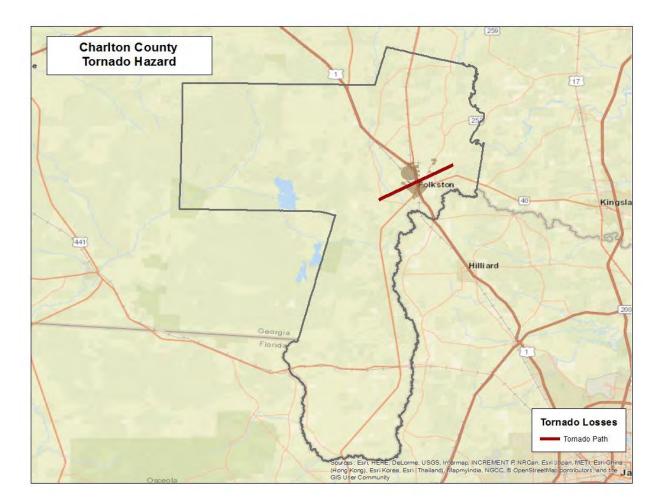

pothetical path is digitized on a map, the process is modeled in GIS by adding buffers (damage zones) around the tornado path. Figure 12 describes the zone analysis.



Figure 12: EF Scale Tornado Zones

An EF3 tornado has four damage zones, depicted in Table 13. Major damage is estimated within 150 feet of the tornado path. The outer buffer is 900 feet from the tornado path, within which buildings will not experience any damage. The selected hypothetical tornado path is depicted in Figure 13 and the damage curve buffer zones are shown in Figure 14.

| Zone | Buffer (feet) | Damage Curve |
|------|---------------|--------------|
| 1    | 0-150         | 80%          |
| 2    | 150-300       | 50%          |
| 3    | 300-600       | 10%          |
| 4    | 600-900       | 0%           |





Figure 13: Hypothetical EF3 Tornado Path



Figure 14: Modeled EF3 Tornado Damage Buffers

### EF3 Tornado Building Damages

The analysis estimated that approximately 260 buildings could be damaged, with estimated building losses of approximately \$7.1 million. The building losses are an estimate of building replacement costs multiplied by the percentages of damage. The overlay was performed against parcels provided by Charlton County that were joined with Assessor records showing estimated property replacement costs. The Assessor records often do not distinguish parcels by occupancy class if the parcels are not taxable and thus the number of buildings and replacement costs may be underestimated. The results of the analysis are depicted in Table 14.

| Occupancy      | Buildings | Buildi