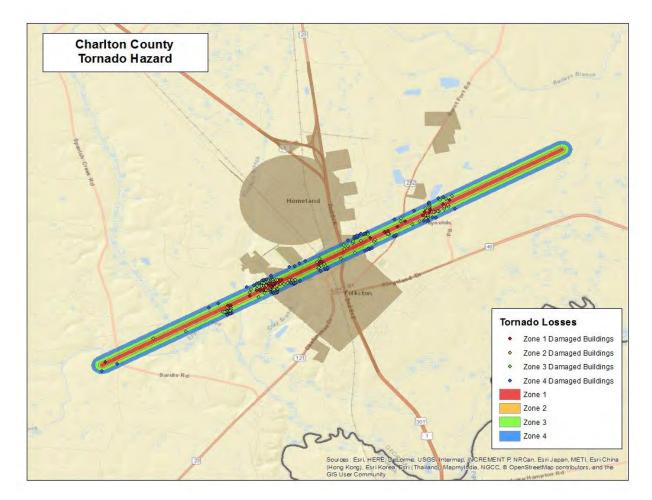

rocess is modeled in GIS by adding buffers (damage zones) around the tornado path. Figure 12 describes the zone analysis.



Figure 12: EF Scale Tornado Zones

An EF3 tornado has four damage zones, depicted in Table 13. Major damage is estimated within 150 feet of the tornado path. The outer buffer is 900 feet from the tornado path, within which buildings will not experience any damage. The selected hypothetical tornado path is depicted in Figure 13 and the damage curve buffer zones are shown in Figure 14.

| Zone | Buffer (feet) | Damage Curve |
|------|---------------|--------------|
| 1    | 0-150         | 80%          |
| 2    | 150-300       | 50%          |
| 3    | 300-600       | 10%          |
| 4    | 600-900       | 0%           |





Figure 13: Hypothetical EF3 Tornado Path



Figure 14: Modeled EF3 Tornado Damage Buffers

### EF3 Tornado Building Damages

The analysis estimated that approximately 260 buildings could be damaged, with estimated building losses of approximately \$7.1 million. The building losses are an estimate of building replacement costs multiplied by the percentages of damage. The overlay was performed against parcels provided by Charlton County that were joined with Assessor records showing estimated property replacement costs. The Assessor records often do not distinguish parcels by occupancy class if the parcels are not taxable and thus the number of buildings and replacement costs may be underestimated. The results of the analysis are depicted in Table 14.

| Occupancy      | Buildings | Building |           |
|----------------|---------