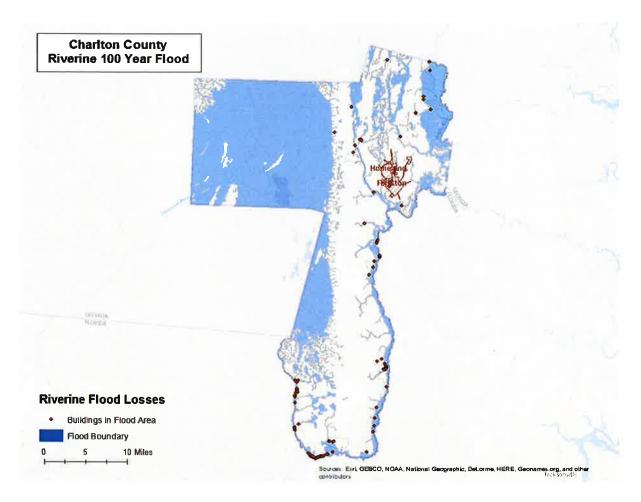

The next section will provide a little more detail with regards to past history and probability of occurrence of future events, but as a general rule Lowndes County has a high risk of being impacted by at least one tropical storm each year during the Atlantic Hurricane Season which runs from June 1 until November 30. This is due in large part to its proximity to coastal waters.

Considering many tropical storms and hurricanes are several hundred miles wide and are capable of producing damaging winds well inland, it is highly likely that a storm striking the Florida panhandle or the eastern coast of Georgia from Savannah down to the Florida coast in St Augustine would pose a threat to Charlton County as it moves inland. Historically, the greatest threat to this area has been from storms on the eastern coast.