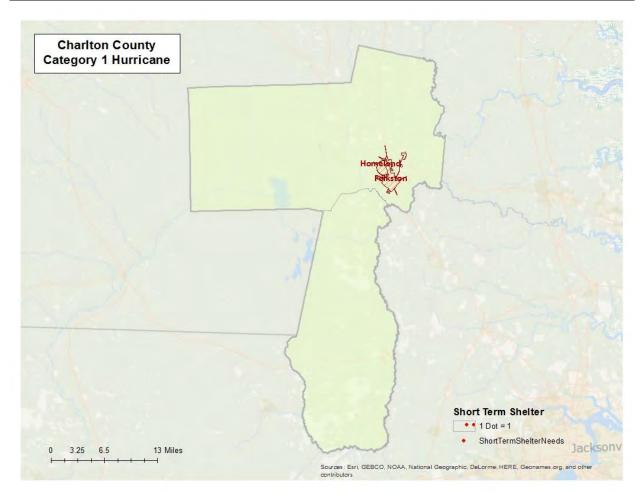

---------|
| Classifi |       | Damaged (>50%)        | Damaged (>50%)        | expected loss (<1day) |
| Categ    | ory 1 | 0                     | 0                     | 34                    |

## **Shelter Requirements**

Hazus-MH estimates the number of households evacuated from buildings with severe damage from high velocity winds as well as the number of people who will require short-term sheltering. The results are listed in Table 7 and mapped in Figure 5.

### Table 7: Displaced Households and People

| Storm Classification | # of Displaced Households | # of People Needing Short-Term Shelter |
|----------------------|---------------------------|----------------------------------------|
| Category 1           | 1                         | 0                                      |



Figure 5: Hurricane Wind Shelter Requirements

## Debris Generated from Hurricane Wind

Hazus-MH estimates the amount of debris that will be generated by high velocity hurricane winds and quantifies it into three broad categories to determine the material handling equipment needed:

- Reinforced Concrete and Steel Debris
- Brick and Wood and Other Building Debris
- Tree Debris

Different material handling equipment is required for each category of debris. The estimates of debris for this scenario are listed in Table 8. The amount of hurricane wind related tree debris that is estimated to require pick up at the public's expense is listed in the eligible tree debris column.

#### Table 8: Wind-Related Debris Weight (Tons)

| Storm Brick, Wood, |           | Reinforced            | Other