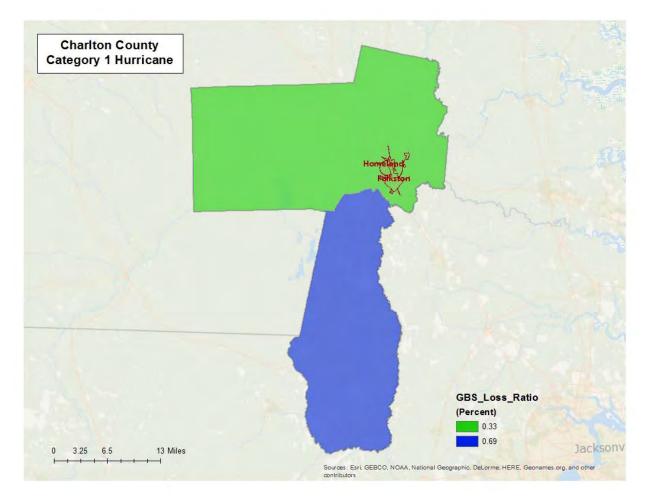

Task A. Determine the proportion of buildings, the value of buildings, and the population in your community or state that are located in hazard areas.

| Contraction of the second                 | N                             | umber of Struct     | ures                |                             | Value of Structures |                     | h h                           | lumber of Peopl     | e                   |
|-------------------------------------------|-------------------------------|---------------------|---------------------|-----------------------------|---------------------|---------------------|-------------------------------|---------------------|---------------------|
| Type of Structure<br>(Occupancy<br>Class) | # in<br>Community<br>of State | # in Hazard<br>Area | % in Hazard<br>Area | \$ In Community or<br>State | \$ in Hazard Area   | % in Hazard<br>Area | # in<br>Community or<br>State | # in Hazard<br>Area | % in Hazard<br>Area |
| Residential                               | 4,436                         | 4,436               | 100.000%            | 363,752,000                 | 363,752,000         | 100.000%            | 13,130                        | 13,130              | 100%                |
| Commercial                                | 683                           | 683                 | 100.000%            | 92,595,028                  | 92,595,028          | 100.000%            | 0                             | 0                   | #DIV/0!             |
| Industrial                                | 58                            | 58                  | 100.000%            | 6,522,590                   | 6,522,590           | 100.000%            | 0                             | 0                   | #DIV/0!             |
| Agricultural                              | 514                           | 514                 | 100.000%            | 21,520,093                  | 21,520,093          | 100.000%            | 0                             | - 0                 | #DIV/0!             |
| Religious/ Non-<br>profit                 | 278                           | 278                 | 100.000%            | 16,133,448                  | 16,133,448          | 100.000%            | 0                             | 0                   | #DIV/0!             |
| Government                                | 181                           | 181                 | 100.000%            | 86,301,963                  | 86,301,963          | 100,000%            | 0                             | 0                   | #DIV/01             |
| Education                                 | 23                            | 23                  | 100.000%            | 9,425,883                   | 9 425 883           | 100.000%            | 0                             | 0                   | #DIV/0!             |
| Utilities                                 | 39                            | 39                  | 100.000%            | 89,340,735                  | 89,340,735          | 100.000%            | 0                             | 0                   | #DIV/0!             |
| Total                                     | 6,212                         | 6,212               | 100.000%            | 685,591,740                 | 685,591,740         | 100,000%            | 13,130                        | 13,130              | 100%                |