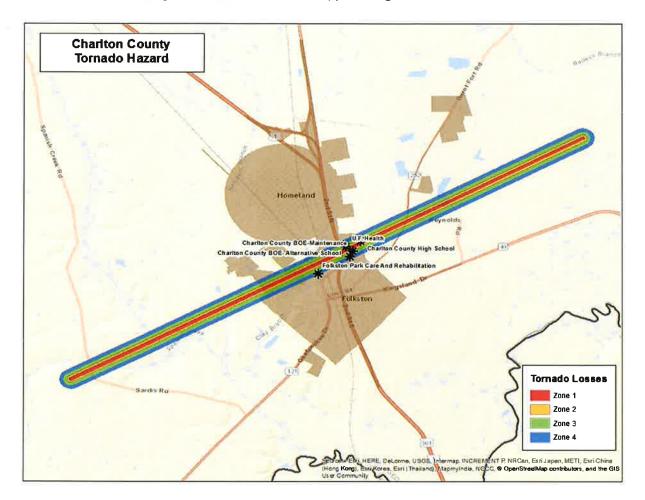

|  |
| Educational    | 3         | \$ | 1,228,751          |  |
| Industrial     | 2         | \$ | 20,275             |  |
| Religious      | 2         | \$ | 491,474            |  |
| Residential    | 248       | \$ | 5,193,128          |  |
| Total          | 260       | \$ | 7,141,075          |  |

| Table 14: Estimated Building Losse | es by Occupancy Type |
|------------------------------------|----------------------|
|------------------------------------|----------------------|

#### EF3 Tornado Essential Facility Damage

There were 5 essential facilities located in the tornado path according to the modeling, these 5 facilities would suffer moderate to major damage should such a tornado strike occur.

The location of the damaged Essential Facilities is mapped in Figure 15.



Figure 15: Modeled Essential Facility Damage in Charlton County

## **Exceptions Report**

Hazus Version 2.2 SP1 was used to perform the loss estimates for Charlton County, Georgia. Changes made to the default Hazus-MH inventory and the modeling parameters used to setup the hazard scenarios are described within this document.

Reported losses reflect the updated data sets. Steps, algorithms and assumptions used during the data update process are documented in the project workflow developed by the Polis Center.

## **Statewide Inventory Changes**

The default Hazus-MH Essential Facility inventory was updated for the entire state prior to running the hazard scenarios for Charlton County.

Statewide facility data were supplied by GEMA through the GMIS in June 2015. The Regional Commission u