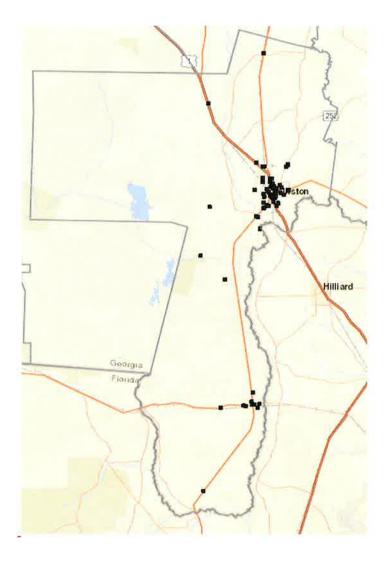

. Is there enough data to determine whether significant elements of the community are vulnerable to potential hazards?                                         | Х |        |
| 5. Is there enough data to determine whether certain areas of historic, environmental, political, or cultural significance are vulnerable to potential hazards? | Х |        |
| 6. Is there concern about a particular hazard because of its severity, repetitiveness, or likelihood of occurrence?                                             | X |        |
| 7. Is additional data needed to justify the expenditure of community or state funds for mitigation initiatives?                                                 |   | X      |

### PLEASE SEE GMIS CRITICAL FACILITIES DATA IN APPENDIX A PART I FOR HAZARD AMOUNTS

160

2



### <u>CHARLTON COUNTY & CITIES OF FOLKSTON AND HOMELAND</u> <u>PDM GEMA LIGHTNING HAZARD MAP</u>

No Color = No Value

Please see attached cover sheet regarding score definitions



#### X. Extreme Heat

A. Extreme Heat Description – As a general rule, Charlton County can be considered to have a moderate climate for the majority of the year. However, it is not immune to occasional temperature extremes and the inherent risks that accompany them.

The most prevalent temperature extreme is the high heat and humidity that often occurs beginning in late spring and sometimes occurring as late as the early fall months. The frequency and duration of these conditions varies, but in general they are a constant threat for several months out of every year. These elevated temperatures pose a number