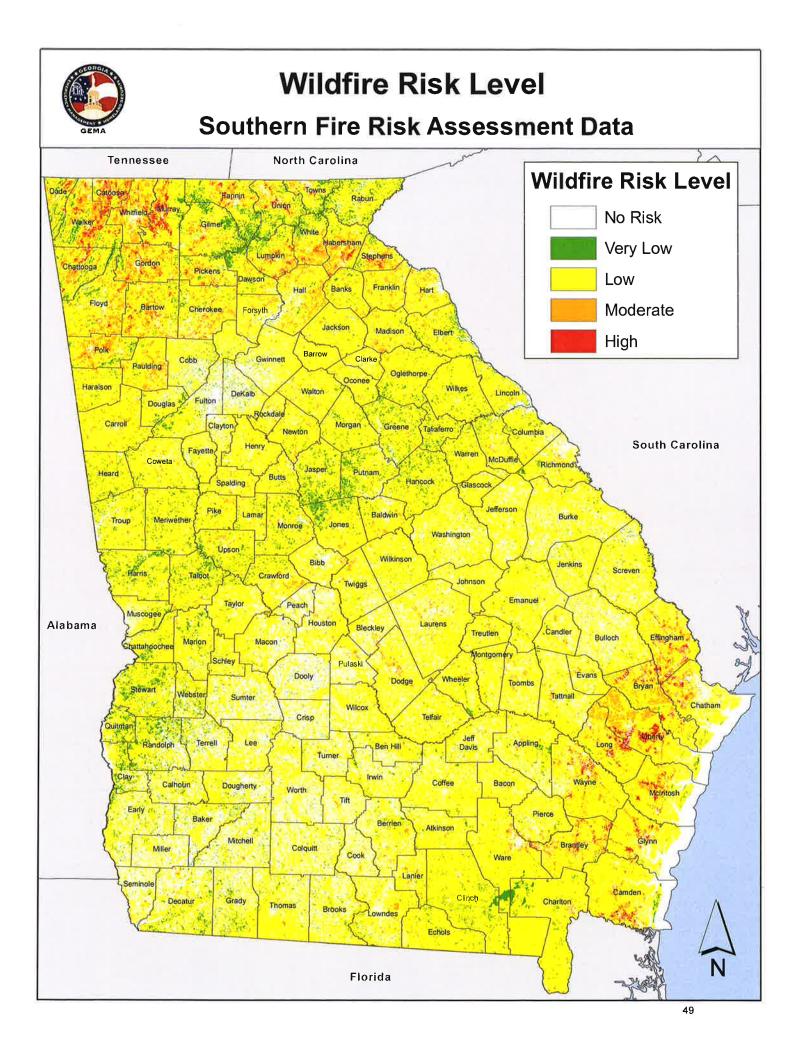

was not intended for use at a detail greater than state-wide analysis, it has been included as the best available data on wildfire risk. The scores are based on the risk value from the original layer. The horizontal positional accuracy is unknown for this layer.







#### **CITIES OF FOLKSTON AND HOMELAND PDM GEMA WILDFIRE HAZARD MAP**

The Wildfire Risk Layer was based on the USDA Forest Service, RMRS Fire Sciences Laboratory "Wildland Fire Risk to Flammable Structures, V 1.0" map. Although this data was not intended for use at a detail greater than state-wide analysis, it has been included as the best available data on wildfire risk. The scores are based on the risk value from the original layer. The horizontal positional accuracy is unknown for this layer.



Hazard - GEMA.wildfire





#### IV. Tornado

A. Tornado Hazard Description - Charlton County is frequently at risk of damage to life, property, and economic losses due to the impacts of Tornadoes. The primary sources of these Tornado events are thunderstorms, hurricanes or tropical storms.

Tornados are a year round threat and often accompany thunderstorms or spawn off of tropical storms or hurricanes that pass in close proximity to the area. Unlike tropical storms, and to some extent even thunderstorms, which tend to blanket a wide area at one time, tornadoes usually affect a smaller area but the damage while concentrated is often more destructive in nature due to the potentially higher wind speeds often seen inside a tornado. The NWS uses the Enhanced Fujita Scale outlined below to categorize tornados.

EF0 –