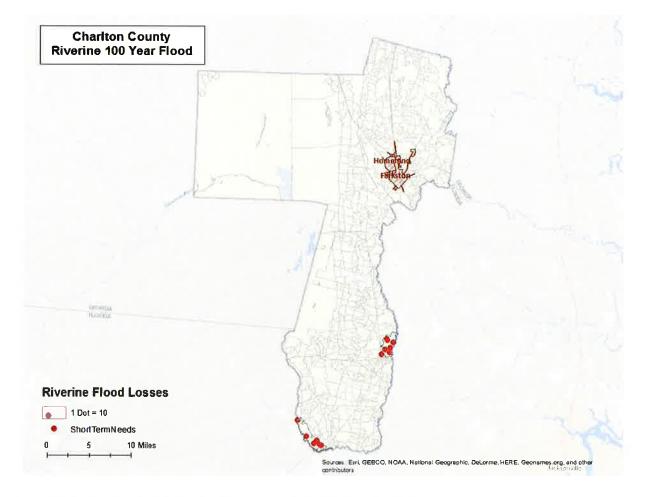

0     | 0        | 0           | 0           |

Table 10: Expected Damage to Essential Facilities in 1% Riverine Flood

### **Riverine 1% Flood Shelter Requirements**

Hazus-MH estimates that the number of households that are expected to be displaced from their homes due to riverine flooding and the associated potential evacuation. The model estimates 332 households might be displaced due to the flood. Displacement includes households evacuated within or very near to the inundated area. Displaced households represent 997 individuals, of which 473 may require short term publicly provided shelter. The results are mapped in Figure 10. These numbers may be overestimated for two reasons: elevated housing not taken into account and parcel centroids (not aligned exactly with actual structures).



Figure 10: Estimated Flood Shelter Requirements in 1% Riverine Flood

### **Riverine 1% Flood Debris**

Hazus-MH estimates the amount of debris that will be generated by the flood. The model breaks debris into three general categories:

- Finishes (dry wall, insulation, etc.)
- Structural (wood, brick, etc.)
- Foundations (concrete slab, concrete block, rebar, etc.)

Different types of material handling equipment will be required for each category. Debris definitions applied in Hazus-MH are unique to the Hazus-MH model and so do not necessarily conform to other definitions that may be employed in other models or guidelines.

The analysis estimates that an approximate total of 3,437 tons of debris might be generated: 1) Finishes – 1,205 tons; 2) Structural - 790 tons; and 3) Foundations-