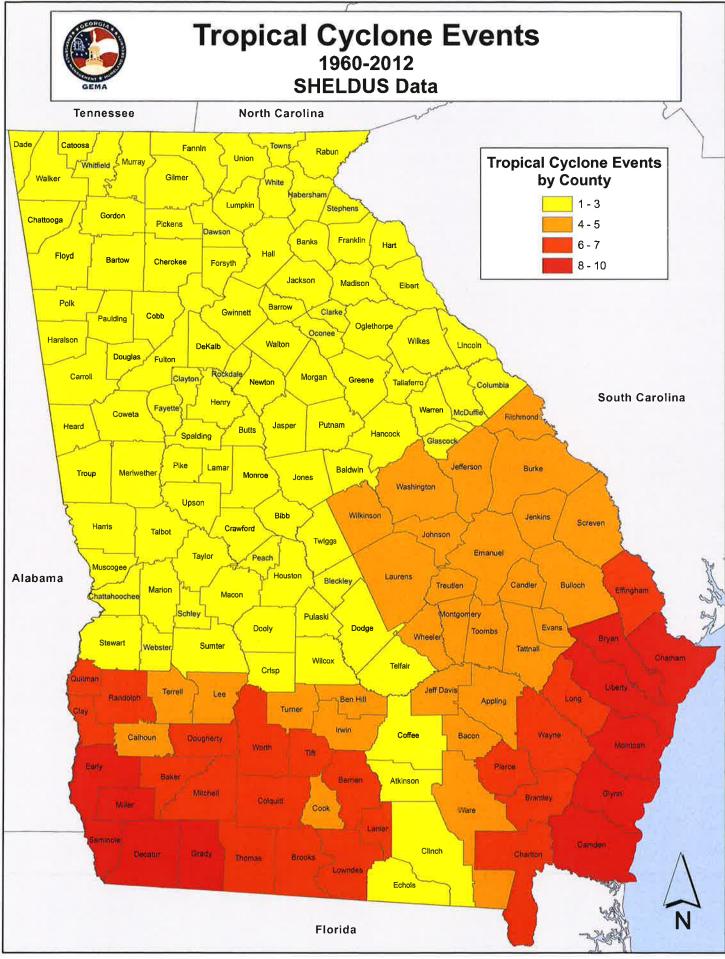

The next section will provide a little more detail with regards to past history and probability of occurrence of future events, but as a general rule Lowndes County has a high risk of being impacted by at least one tropical storm each year during the Atlantic Hurricane Season which runs from June 1 until November 30. This is due in large part to its proximity to coastal waters.

Considering many tropical storms and hurricanes are several hundred miles wide and are capable of producing damaging winds well inland, it is highly likely that a storm striking the Florida panhandle or the eastern coast of Georgia from Savannah down to the Florida coast in St Augustine would pose a threat to Charlton County as it moves inland. Historically, the greatest threat to this area has been from storms on the eastern coast.