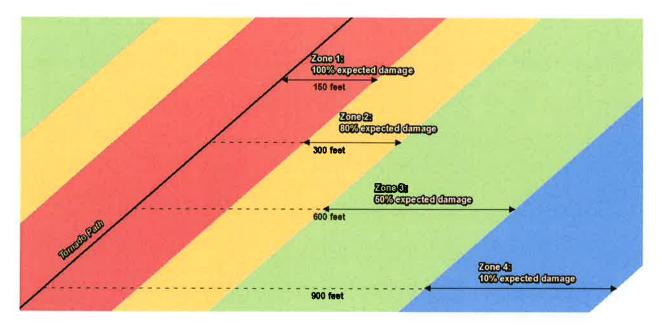

------------|------------------|
| Scale           | Path Width (feet) | Damage           |
| EF5             | 2,400             | 100%             |
| EF4             | 1,800             | 100%             |
| EF3             | 1,200             | 80%              |
| EF2             | 600               | 50%              |
| EF1             | 300               | 10%              |

Table 12: Tornado Path Widths and Damage Curves

Within any given tornado path there are degrees of damage. The most intense damage occurs within the center of the damage path, with decreasing amounts of damage away from the center. After the hypothetical path is digitized on a map, the process is modeled in GIS by adding buffers (damage zones) around the tornado path. Figure 12 describes the zone analysis.



Figure 12: EF Scale Tornado Zones

An EF3 tornado has four damage zones, depicted in Table 13. Major damage is estimated within 150 feet of the tornado path. The outer buffer is 900 feet from the tornado path, within which buildings will not experience any damage. The selected hypothetical tornado path is depicted in Figure 13 and the damage curve buffer zones are shown in Figure 14.

| Table 13: EF3 Torna | ado Zones and Damage C | urves        |
|---------------------|------------------------|--------------|
| Zone                | Buffer (feet)          | Damage Curve |
| 1                   | 0-150                  | 80%          |
| 2                   | 150-300                | 50%          |
| 3                   | 300-600                | 10%          |
| 4                   | 60