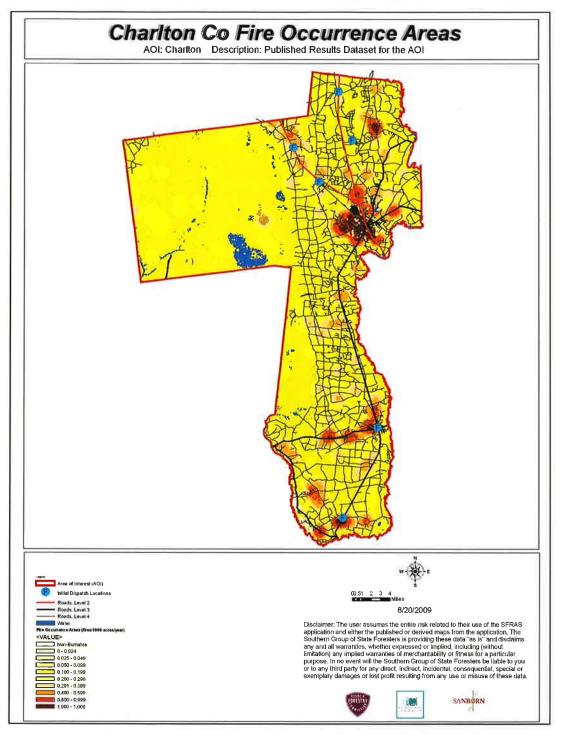

45                        | 15                   | 29                 | 4         | 17                    | 128   | Extreme                  |
| Dist                    | Ga Bend   | 11     | 30                        | 10                   | 25                 | 4         | 16                    | 96    | High<br>Very             |
| Winokur Dist            | Winokur   | 20     | 30                        | 10                   | 22                 | 7         | 28                    | 117   | High                     |
| Average                 |           | 14     | 24                        | 13                   | 20                 | 8         | 30                    | 109   | Very<br>High             |

## Summary of Charlton County Assessment Ratings

# VI. COMMUNITY HAZARDS MAPS





# **VII. PRIORITIZED MITIGATION RECOMMENDATIONS**

#### **Executive Summary**

As Southeast Georgia continues to see increased growth from other areas seeking less crowded and warmer climes, new development will occur more frequently on forest and wildland areas. The County will have an opportunity to significantly influence the wildland fire safety of new developments. It is important that new development be planned and constructed to provide for public safety in the event of a wildland fire emergency.

Over the past 20 years, much has been learned about how and why homes burn during wildland fire emergencies. Perhaps most importantly, case histories and research have shown that even in the most severe circumstances, wildland fire disasters can be avoided. Homes can be designed, built