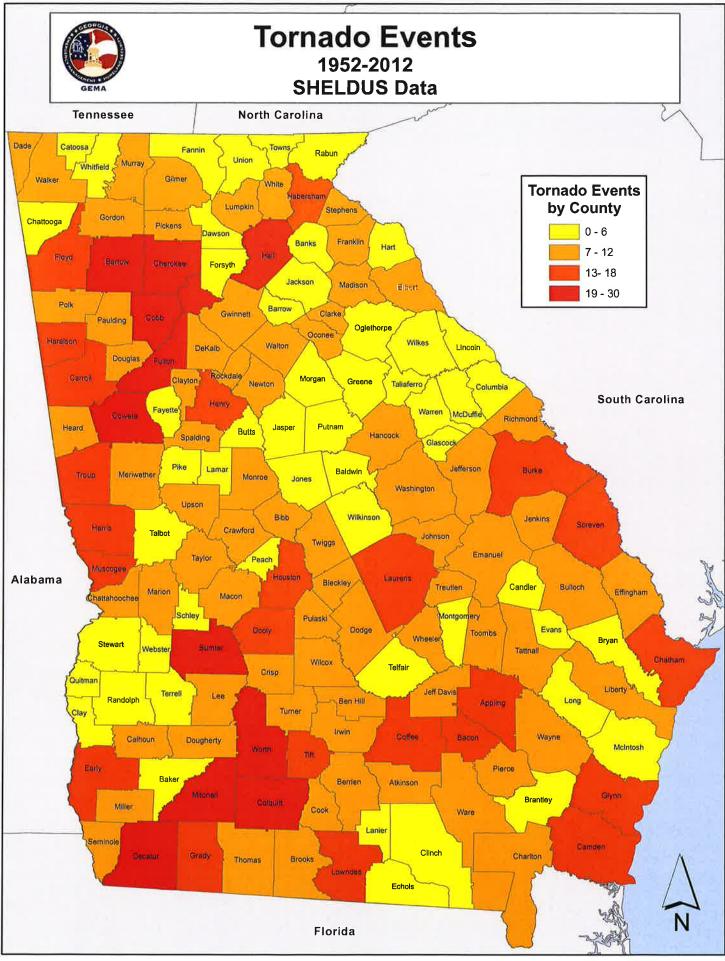

|
| 5. Is there enough data to determine whether certain areas of historic, environmental, political, or cultural significance are vulnerable to potential hazards? | Х |        |
| 6. Is there concern about a particular hazard because of its severity, repetitiveness, or likelihood of occurrence?                                             | Х |        |
| 7. Is additional data needed to justify the expenditure of community or state funds for mitigation initiatives?                                                 |   | Х      |

# PLEASE SEE

# GMIS CRITICAL FACILITIES DATA IN APPENDIX A PART I FOR HAZARD AMOUNTS

ST 1

08



# CHARLTON COUNTY & CITIES OF FOLKSTON AND HOMELAND PDM GEMA TORNADO HAZARD MAP

No Color = No Value

Please see attached cover sheet regarding score definitions





#### V. Thunderstorms/Wind

A. Thunderstorms/Wind Hazard Description - Charlton County is frequently at risk of damage to life, property, and economic losses due to the impacts of Thunderstorms/ Wind.

The National Weather Service classifies a Severe Thunderstorm as one capable of producing winds of 58 mph or greater, hailstones 1 inch or larger, or a tornado. However, it is not uncommon for Charlton County to receive storms with winds slightly below this threshold but still capable of producing significant damage, so the lack of a Severe Thunderstorm Warning is not always indicative of damage potential.

B. Data – Worksheet 3A, GEMA Critical Facility Inventory Report, Maps, Etc.

#### GEMA Worksheet #3a Inventory of Assets Jurisdiction: Charlton County (Including Folkston & Homeland)