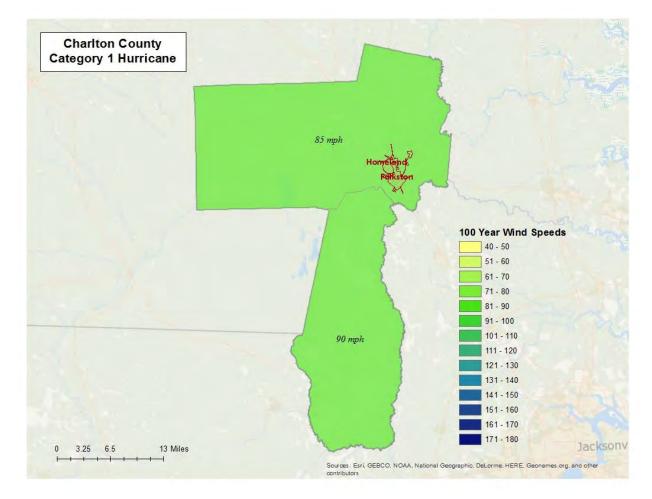

The National Weather Service uses the Saffir-Simpson Hurricane Wind Scale to categorize hurricanes based on their intensity. A chart of the associated wind speeds is listed below. While several factors influence the amount of damage caused by a particular storm, typically, more intense storms tend to inflict a greater amount of damage to the affected areas.

Tropical Storm – 39-73 mph Category 1 Hurricane – 74-95 mph Category 2 Hurricane – 96-110 mph Category 3 Hurricane – 111-130 mph Category 4 Hurricane – 131-155 mph Category 5 Hurricane – greater than 155 mph