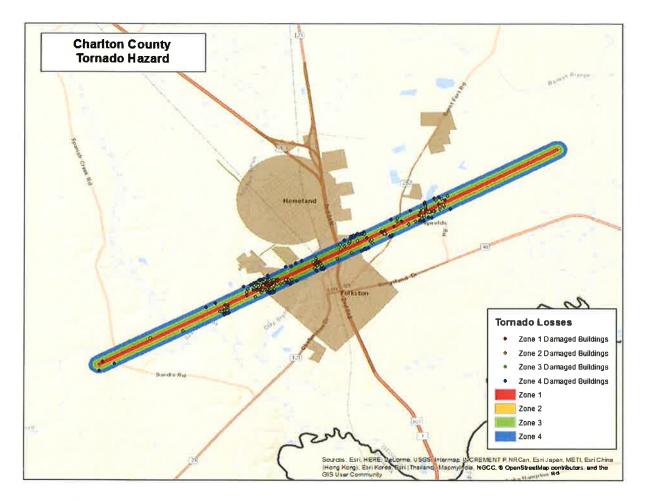

n Table 13. Major damage is estimated within 150 feet of the tornado path. The outer buffer is 900 feet from the tornado path, within which buildings will not experience any damage. The selected hypothetical tornado path is depicted in Figure 13 and the damage curve buffer zones are shown in Figure 14.

| Table 13: EF3 Torna | ado Zones and Damage C | urves        |
|---------------------|------------------------|--------------|
| Zone                | Buffer (feet)          | Damage Curve |
| 1                   | 0-150                  | 80%          |
| 2                   | 150-300                | 50%          |
| 3                   | 300-600                | 10%          |
| 4                   | 600-900                | 0%           |





Figure 13: Hypothetical EF3 Tornado Path



Figure 14: Modeled EF3 Tornado Damage Buffers

### EF3 Tornado Building Damages

The analysis estimated that approximately 260 buildings could be damaged, with estimated building losses of approximately \$7.1 million. The building losses are an estimate of building replacement costs multiplied by the percentages of damage. The overlay was performed against parcels provided by Charlton County that were joined with Assessor records showing estimated property replacement costs. The Assessor records often do not distinguish parcels by occupancy class if the parcels are not taxable and thus the number of buildings and replacement costs may be underestimated. The results of the analysis are depicted in Table 14.

| Occupancy      | Buildings |    | Building<br>Losses |  |
|----------------|---