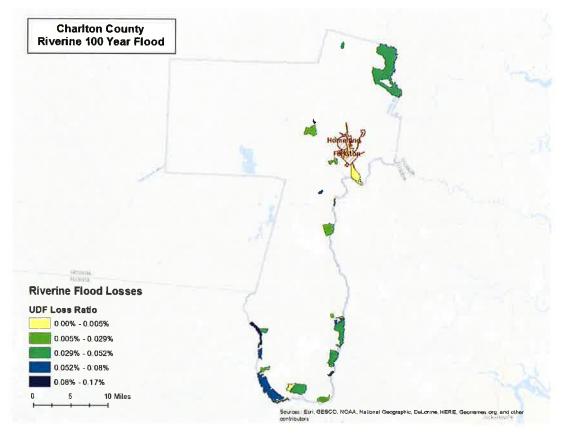

The next section will provide a little more detail with regards to past history and probability of occurrence of future events, but as a general rule Lowndes County has a high risk of being impacted by at least one tropical storm each year during the Atlantic Hurricane Season which runs from June 1 until November 30. This is due in large part to its proximity to coastal waters.

Considering many tropical storms and hurricanes are several hundred miles wide and are capable of producing damaging winds well inland, it is highly likely that a storm striking the Florida panhandle or the eastern coast of Georgia from Savannah down to the Florida coast in St Augustine would pose a threat to Charlton County as it moves inland. Historically, the greatest threat to this area has been from storms on the eastern coast.