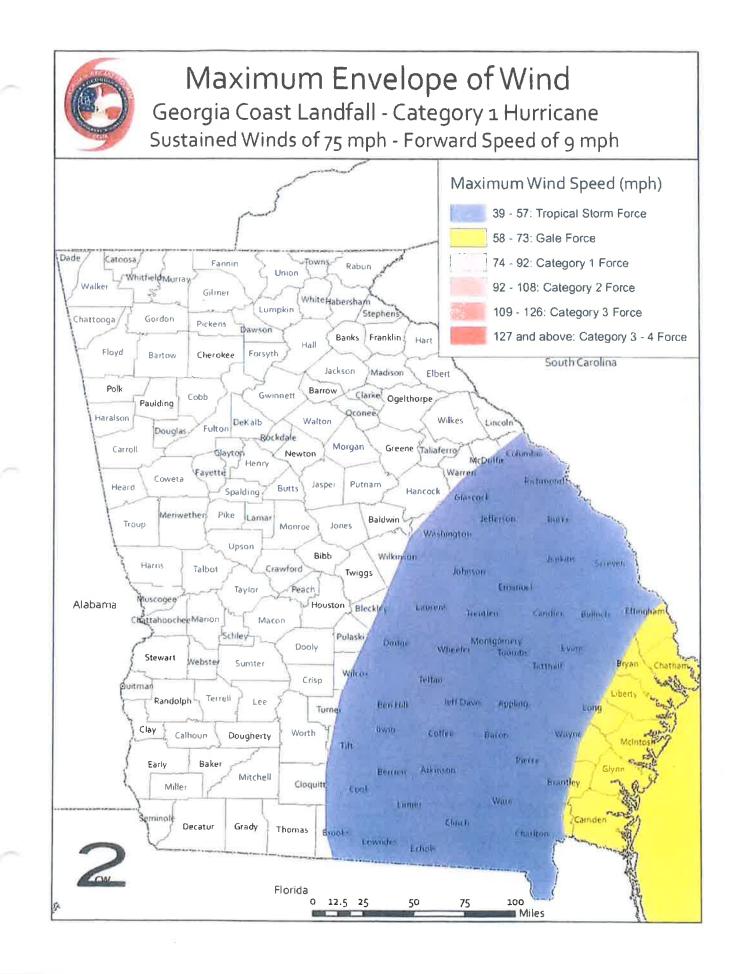

The National Weather Service uses the Saffir-Simpson Hurricane Wind Scale to categorize hurricanes based on their intensity. A chart of the associated wind speeds is listed below. While several factors influence the amount of damage caused by a particular storm, typically, more intense storms tend to inflict a greater amount of damage to the affected areas.

Tropical Storm – 39-73 mph Category 1 Hurricane – 74-95 mph Category 2 Hurricane – 96-110 mph Category 3 Hurricane – 111-130 mph Category 4 Hurricane – 131-155 mph Category 5 Hurricane – greater than 155 mph