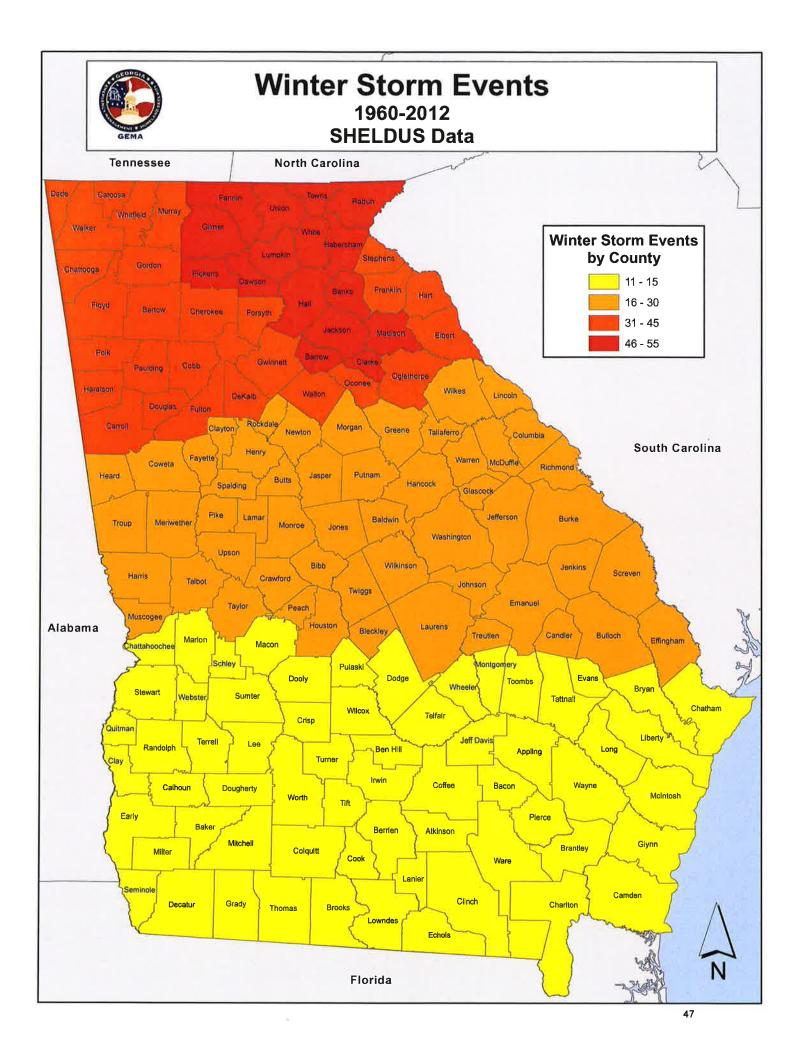

|
| 5. Is there enough data to determine whether certain areas of historic, environmental, political, or cultural significance are vulnerable to potential hazards? | Х |        |
| 6. Is there concern about a particular hazard because of its severity, repetitiveness, or likelihood of occurrence?                                             | Х |        |
| 7. Is additional data needed to justify the expenditure of community or state funds for mitigation initiatives?                                                 |   | Х      |

# PLEASE SEE

# GMIS CRITICAL FACILITIES DATA IN APPENDIX A PART I FOR HAZARD AMOUNTS



# CHARLTON COUNTY & CITIES OF FOLKSTON AND HOMELAND PDM GEMA SEVERE WINTER STORM HAZARD MAP

No Color = No Value

Please see attached cover sheet regarding score definitions







#### VII. Hail

- A. Hail Hazard Description Hail is formed when updraft currents within a thunderstorm carry water droplets to an altitude where freezing occurs. When these frozen ice particles become too heavy they fall to the ground in the form of hail stones. Hail can range in size from very small (pea sized) to large stones in excess of an inch in diameter. Generally speaking the larger stones are associated with more severe storms. Hail causes over \$1 billion in crop and property damage across the US each year. Fortunately, it has not historically been the cause of high amounts of damage in Charlton County, but with each storm the potential is still present. The greatest threat to crops is mainly to the numerous pecan orchards and cotton fields present in this and surrounding