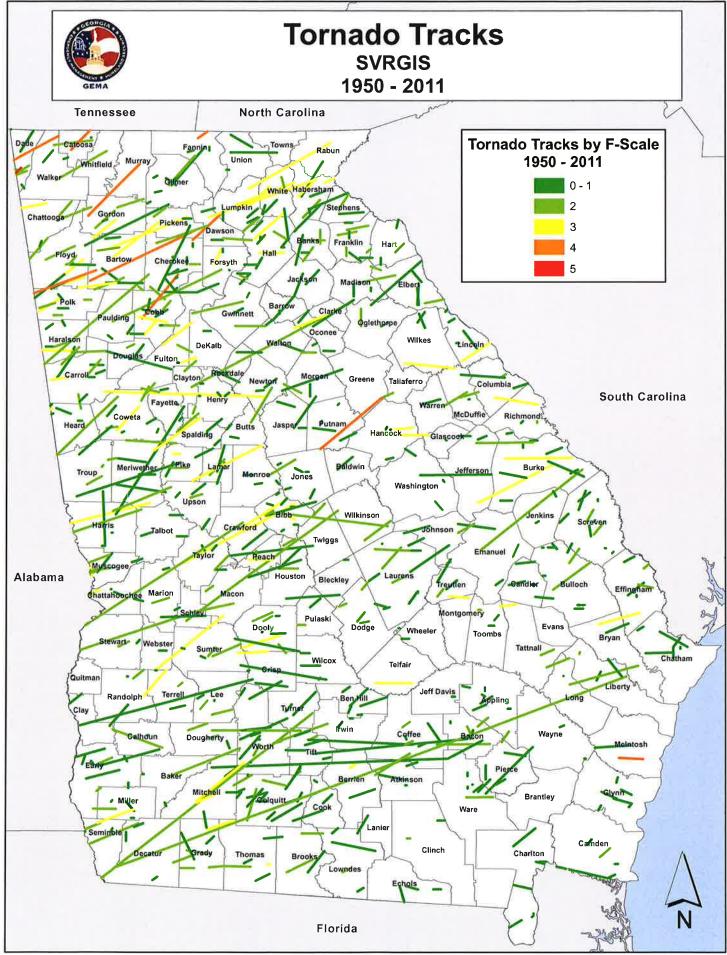

|
| 5. Is there enough data to determine whether certain areas of historic, environmental, political, or cultural significance are vulnerable to potential hazards? | Х |        |
| 6. Is there concern about a particular hazard because of its severity, repetitiveness, or likelihood of occurrence?                                             | Х |        |
| 7. Is additional data needed to justify the expenditure of community or state funds for mitigation initiatives?                                                 |   | Х      |

# PLEASE SEE

# GMIS CRITICAL FACILITIES DATA IN APPENDIX A PART I FOR HAZARD AMOUNTS

ST 1

08



# CHARLTON COUNTY & CITIES OF FOLKSTON AND HOMELAND PDM GEMA TORNADO HAZARD MAP

No Color = No Value

Please see attached cover sheet regarding score definitions





#### V. Thunderstorms/Wind

A. Thunderstorms/Wind Hazard Description - Charlton County is frequently at risk of damage to life, property, and economic losses due to the impacts of Thunderstorms/ Wind.

The National Weather Service classifies a Severe Thunderstorm as one capable of producing winds of 58 mph or greater, hailstones 1 inch or larger, or a tornado. However, it is not uncommon for Charlton County to receive storms with winds slightly below this threshold but still capable of producing significant damage, so the lack of a Severe Thunderstorm Warning is not always indicative of damage potential.

B. Data – Worksheet 3A, GEMA Critical Facility Inventory Report, Maps, Etc.

#### GEMA Worksheet #3a Inventory of Assets Jurisdiction: Charlton County (Including Folkston & Homeland) Ha