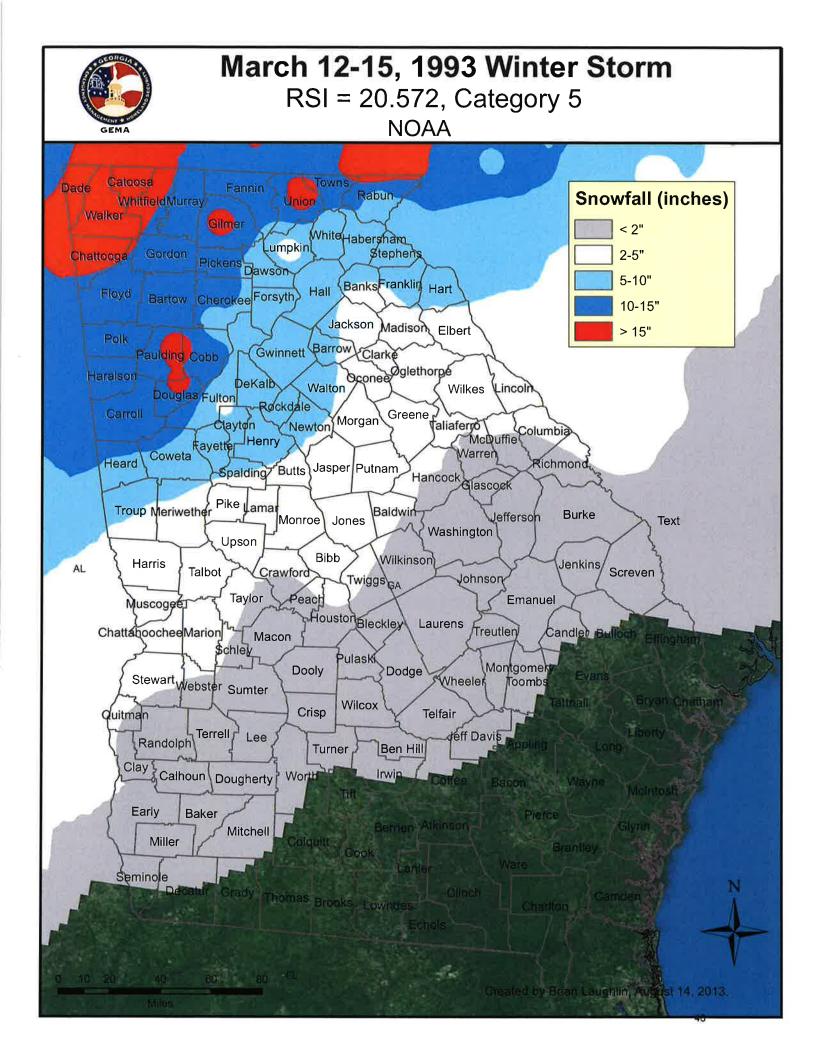

| 5. Is there enough data to determine whether certain areas of historic, environmental, political, or cultural significance are vulnerable to potential hazards? | Х |        |
| 6. Is there concern about a particular hazard because of its severity, repetitiveness, or likelihood of occurrence?                                             | Х |        |
| 7. Is additional data needed to justify the expenditure of community or state funds for mitigation initiatives?                                                 |   | Х      |

# PLEASE SEE

# GMIS CRITICAL FACILITIES DATA IN APPENDIX A PART I FOR HAZARD AMOUNTS



# CHARLTON COUNTY & CITIES OF FOLKSTON AND HOMELAND PDM GEMA SEVERE WINTER STORM HAZARD MAP

No Color = No Value

Please see attached cover sheet regarding score definitions







#### VII. Hail

- A. Hail Hazard Description Hail is formed when updraft currents within a thunderstorm carry water droplets to an altitude where freezing occurs. When these frozen ice particles become too heavy they fall to the ground in the form of hail stones. Hail can range in size from very small (pea sized) to large stones in excess of an inch in diameter. Generally speaking the larger stones are associated with more severe storms. Hail causes over \$1 billion in crop and property damage across the US each year. Fortunately, it has not historically been the cause of high amounts of damage in Charlton County, but with each storm the potential is still present. The greatest threat to crops is mainly to the numerous pecan orchards and cotton fields present in this and surrounding area