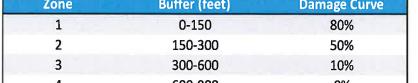

EF3 tornado has four damage zones, depicted in Table 13. Major damage is estimated within 150 feet of the tornado path. The outer buffer is 900 feet from the tornado path, within which buildings will not experience any damage. The selected hypothetical tornado path is depicted in Figure 13 and the damage curve buffer zones are shown in Figure 14.

| Table 13: EF3 Torna | ado Zones and Damage C | urves        |
|---------------------|------------------------|--------------|
| Zone                | Buffer (feet)          | Damage Curve |
| 1                   | 0-150                  | 80%          |
| 2                   | 150-300                | 50%          |
| 3                   | 300-600                | 10%          |
| 4                   | 600-900                | 0%           |





Figure 13: Hypothetical EF3 Tornado Path



Figure 14: Modeled EF3 Tornado Damage Buffers

### EF3 Tornado Building Damages

The analysis estimated that approximately 260 buildings could be damaged, with estimated building losses of approximately \$7.1 million. The building losses are an estimate of building replacement costs multiplied by the percentages of damage. The overlay was performed against parcels provided by Charlton County that were joined with Assessor records showing estimated property replacement costs. The Assessor records often do not distinguish parcels by occupancy class if the parcels are not taxable and thus the number of buildings and replacement costs may be underestimated. The results of the analysis are depicted in Table 14.

| Occupancy      | Buildings |    |