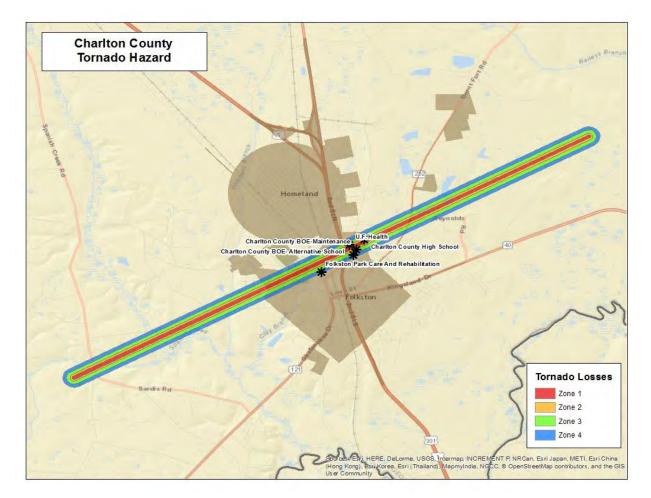

|
|----------------|-----------|----------|-----------|
| Classification | Damaged   |          | Losses    |
| Commerical     | 5         | \$       | 207,447   |
| Educational    | 3         | \$       | 1,228,751 |
| Industrial     | 2         | \$       | 20,275    |
| Religious      | 2         | \$       | 491,474   |
| Residential    | 248       | \$       | 5,193,128 |
| Total          | 260       | \$       | 7,141,075 |

### Table 14: Estimated Building Losses by Occupancy Type

### EF3 Tornado Essential Facility Damage

There were 5 essential facilities located in the tornado path according to the modeling, these 5 facilities would suffer moderate to major damage should such a tornado strike occur.

The location of the damaged Essential Facilities is mapped in Figure 15.



Figure 15: Modeled Essential Facility Damage in Charlton County

# **Exceptions Report**

Hazus Version 2.2 SP1 was used to perform the loss estimates for Charlton County, Georgia. Changes made to the default Hazus-MH inventory and the modeling parameters used to setup the hazard scenarios are described within this document.

Reported losses reflect the updated data sets. Steps, algorithms and assumptions used during the data update process are documented in the project workflow developed by the Polis Center.

# Statewide Inventory Changes

The default Hazus-MH Essential Facility inventory was updated for the entire state prior to running the hazard scenarios for Charlton County.

Statewide facility data were supplied by GEMA through the GMIS in June 2015. The Regional Commission updated