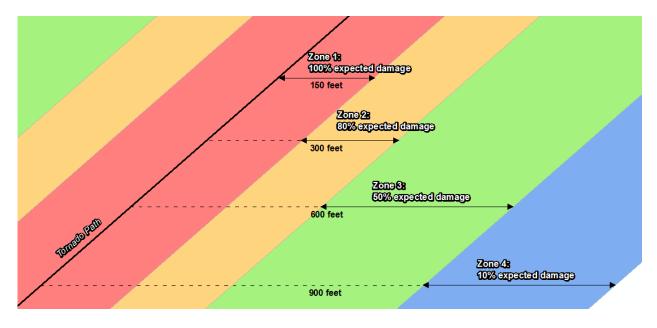

------------|------------------|
| Scale           | Path Width (feet) | Damage           |
| EF5             | 2,400             | 100%             |
| EF4             | 1,800             | 100%             |
| EF3             | 1,200             | 80%              |
| EF2             | 600               | 50%              |
| EF1             | 300               | 10%              |

Table 12: Tornado Path Widths and Damage Curves

Within any given tornado path there are degrees of damage. The most intense damage occurs within the center of the damage path, with decreasing amounts of damage away from the center. After the hypothetical path is digitized on a map, the process is modeled in GIS by adding buffers (damage zones) around the tornado path. Figure 12 describes the zone analysis.



Figure 12: EF Scale Tornado Zones

An EF3 tornado has four damage zones, depicted in Table 13. Major damage is estimated within 150 feet of the tornado path. The outer buffer is 900 feet from the tornado path, within which buildings will not experience any damage. The selected hypothetical tornado path is depicted in Figure 13 and the damage curve buffer zones are shown in Figure 14.

| Zone | Buffer (feet) | Damage Curve |
|------|---------------|--------------|
| 1    | 0-150         | 80%          |
| 2    | 150-300       | 50%          |
| 3    | 300-600       | 10%          |
| 4    | 600-900       | 0%           |





Figure 13: Hypothetical EF3 Tornado Path



Figure 14: Modeled EF3 Tornado Damage Buffers

### EF3 Tornado Building Damages

The analysis estimated that approximatel