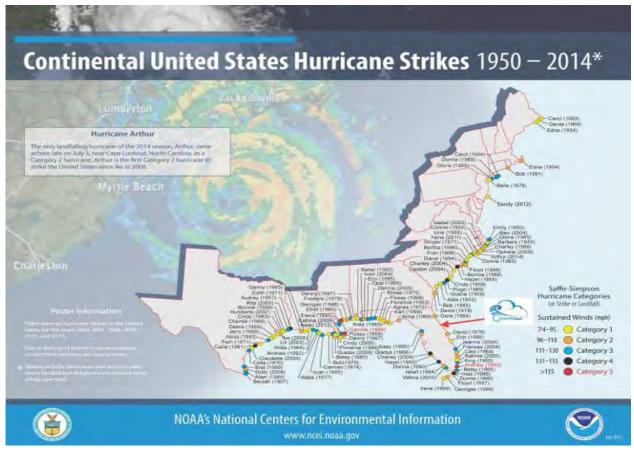

The National Weather Service uses the Saffir-Simpson Hurricane Wind Scale to categorize hurricanes based on their intensity. A chart of the associated wind speeds is listed below. While several factors influence the amount of damage caused by a particular storm, typically, more intense storms tend to inflict a greater amount of damage to the affected areas.

Tropical Storm – 39-73 mph Category 1 Hurricane – 74-95 mph Category 2 Hurricane – 96-110 mph Category 3 Hurricane – 111-130 mph Category 4 Hurricane – 131-155 mph Category 5 Hurricane – greater than 155 mph

The next section will provide a little more detail with regards to past history and probability of occurrence of future events, but as a general rule Lowndes County has a high risk of being impacted by at least one tropical storm each year during the Atlantic Hurricane Season which runs from June 1 until November 30. This is due in large part to its proximity to coastal waters.

Considering many tropical storms and hurricanes are several hundred miles wide and are capable of producing damaging winds well inland, it is highly likely that a storm striking the Florida panhandle or the eastern coast of Georgia from Savannah down to the Florida coast in St Augustine would pose a threat to Charlton County as it moves inland. Historically, the greatest threat to this area has been from storms on the eastern coast.