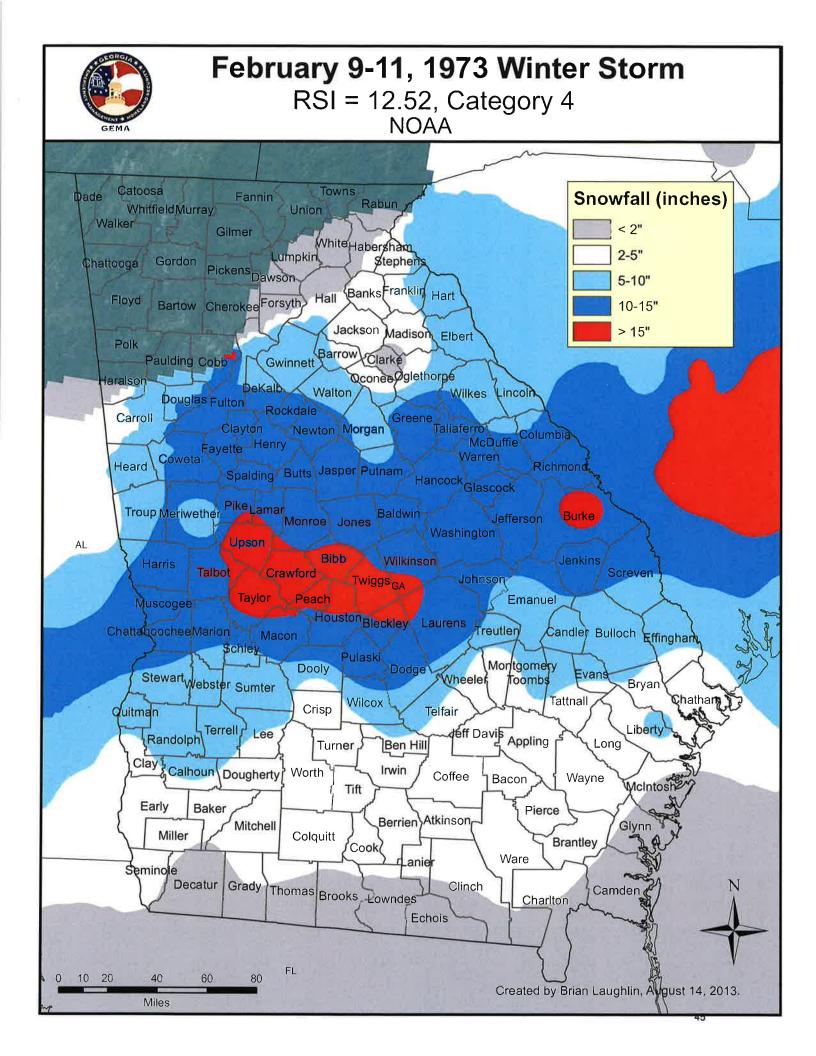

|
| 5. Is there enough data to determine whether certain areas of historic, environmental, political, or cultural significance are vulnerable to potential hazards? | Х |        |
| 6. Is there concern about a particular hazard because of its severity, repetitiveness, or likelihood of occurrence?                                             | Х |        |
| 7. Is additional data needed to justify the expenditure of community or state funds for mitigation initiatives?                                                 |   | Х      |

# PLEASE SEE

# GMIS CRITICAL FACILITIES DATA IN APPENDIX A PART I FOR HAZARD AMOUNTS



# CHARLTON COUNTY & CITIES OF FOLKSTON AND HOMELAND PDM GEMA SEVERE WINTER STORM HAZARD MAP

No Color = No Value

Please see attached cover sheet regarding score definitions







#### VII. Hail

- A. Hail Hazard Description Hail is formed when updraft currents within a thunderstorm carry water droplets to an altitude where freezing occurs. When these frozen ice particles become too heavy they fall to the ground in the form of hail stones. Hail can range in size from very small (pea sized) to large stones in excess of an inch in diameter. Generally speaking the larger stones are associated with more severe storms. Hail causes over \$1 billion in crop and property damage across the US each year. Fortunately, it has not historically been the cause of high amounts of damage in Charlton County, but with each storm the potential is still present. The greatest threat to crops is mainly to the numerous pecan orchards and cotton fields present in this and surrounding ar